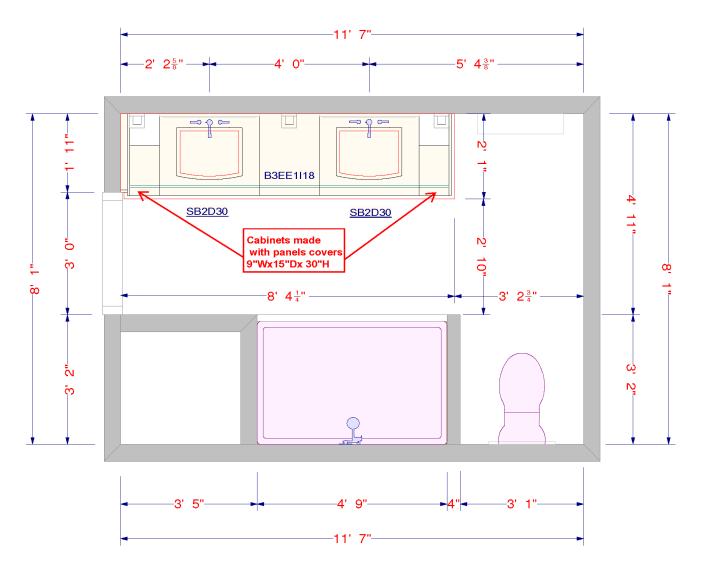

### **Floor Plans**

- Floor Plan
- Panel
- Countertop
- Numbered Floor Plan

These are schematic drawings of your bathroom with measurements as seen from above. You'll see the overall space layout. All walls, doors, windows and walkways are included.

#### **Floor Plan**

#### Your Design:

**Door Style:** SINARP, brown

Cabinet Frame Finish: White

Drawers: Maximera

Ceiling Height: 96"

Wall Cabinet alignment: N/A

Handles: NYDALA bronze

Sink cabinet internal dimensión: 28 ½ "Wx23 ¾"D