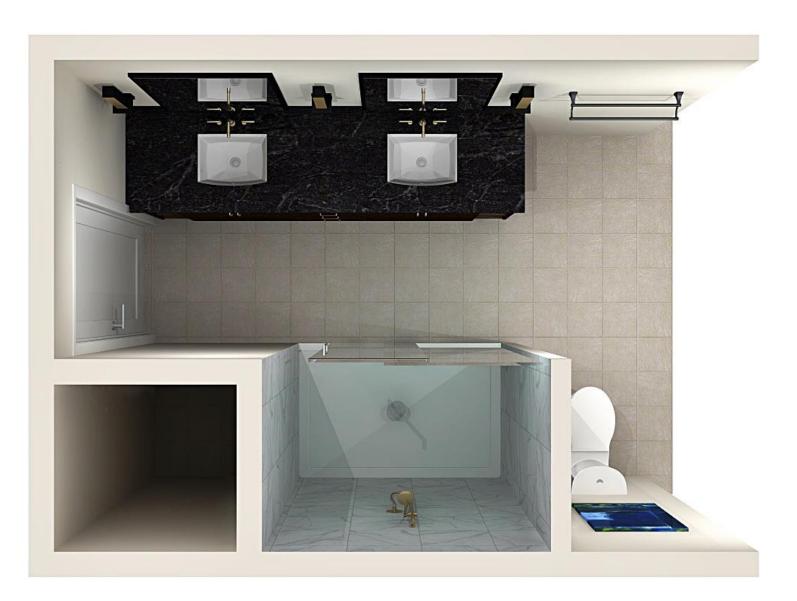

#### \*INSPIRED\*KITCHEN\*DESIGN\*

We use kitchen industry professional software to produce high-quality color **renderings.** You'll truly be able to see and understand your entire bathroom.

The **Elevations** are vertical views of your bathroom walls. It's the easiest and most detailed way to know the specifics for each cabinet along the wall. This allows you to review measurements and cabinet distribution.

#### **Top View**