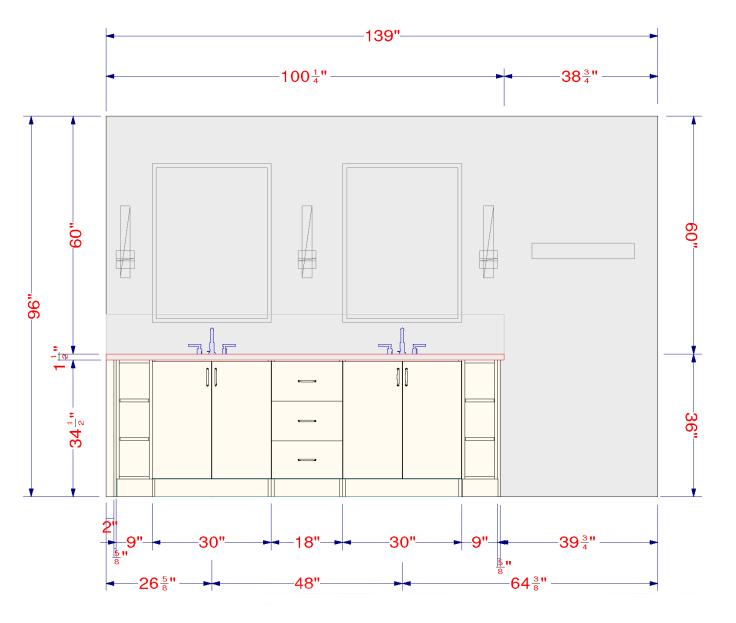

# Elevation & Renderings

#### \*INSPIRED\*KITCHEN\*DESIGN\*

We use kitchen industry professional software to produce high-quality color **renderings.** You'll truly be able to see and understand your entire bathroom.

The **Elevations** are vertical views of your bathroom walls. It's the easiest and most detailed way to know the specifics for each cabinet along the wall. This allows you to review measurements and cabinet distribution.

All dimensions size designations given are subject to verification on job site and adjustment to fit job conditions.

IKD

#### Your Design:

**Door Style:** SINARP, brown

Cabinet Frame Finish: White

Drawers: Maximera

Ceiling Height: 96"

Wall Cabinet alignment: N/A

Handles: NYDALA bronze

Sink cabinet internal dimensión: 28 ½ "Wx23 ¾"D