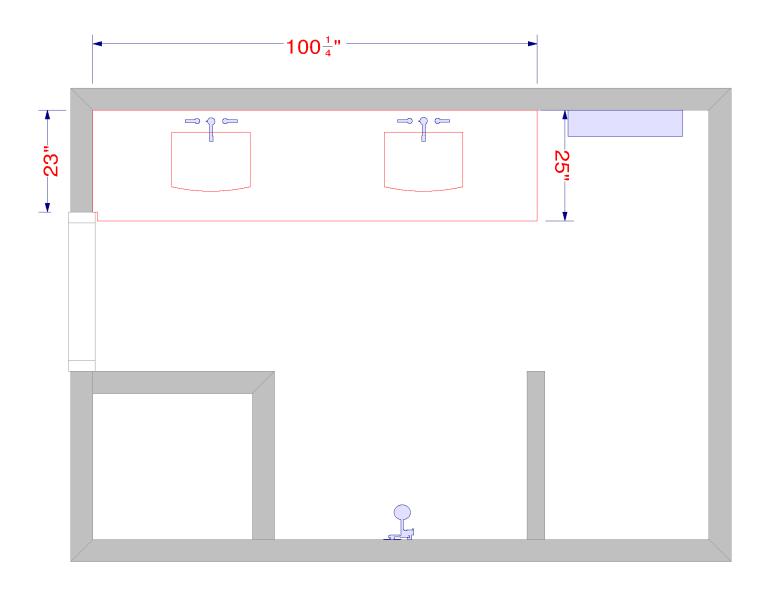

### **Floor Plans**

- Floor Plan
- Panel
- Countertop
- Numbered Floor Plan

These are schematic drawings of your bathroom with measurements as seen from above. You'll see the overall space layout. All walls, doors, windows and walkways are included.

#### **FP Countertop**