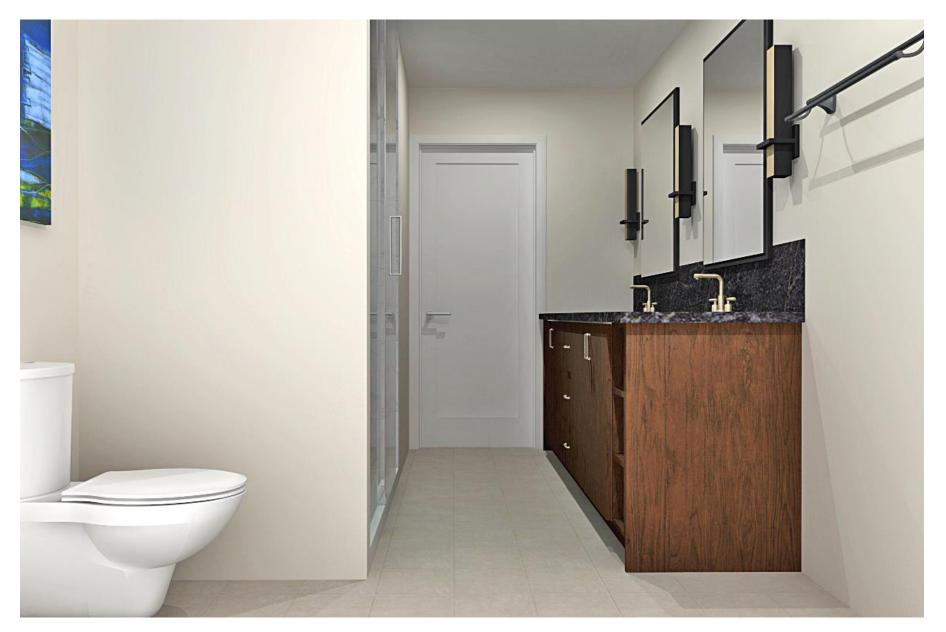

# Elevation & Renderings

#### \*INSPIRED\*KITCHEN\*DESIGN\*

We use kitchen industry professional software to produce high-quality color **renderings.** You'll truly be able to see and understand your entire bathroom.

The **Elevations** are vertical views of your bathroom walls. It's the easiest and most detailed way to know the specifics for each cabinet along the wall. This allows you to review measurements and cabinet distribution.