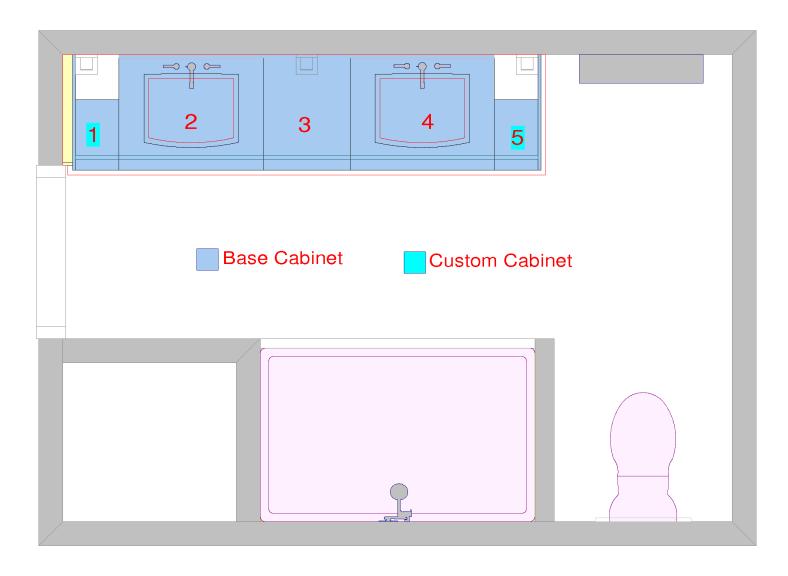

### **Floor Plans**

- Floor Plan
- Panel
- Countertop
- Numbered Floor Plan

These are schematic drawings of your bathroom with measurements as seen from above. You'll see the overall space layout. All walls, doors, windows and walkways are included.

#### **FP Numbered**

**INSPIRED KITCHEN DESIGN** 

inspiredkitchendesign.com