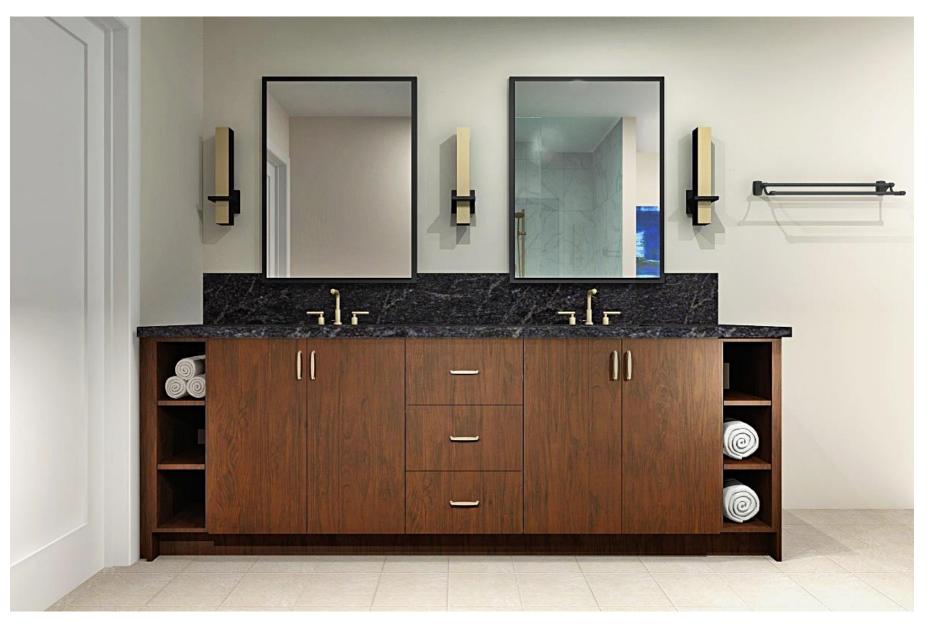

# Elevation & Renderings

#### \*INSPIRED\*KITCHEN\*DESIGN\*

We use kitchen industry professional software to produce high-quality color **renderings.** You'll truly be able to see and understand your entire bathroom.

The **Elevations** are vertical views of your bathroom walls. It's the easiest and most detailed way to know the specifics for each cabinet along the wall. This allows you to review measurements and cabinet distribution.