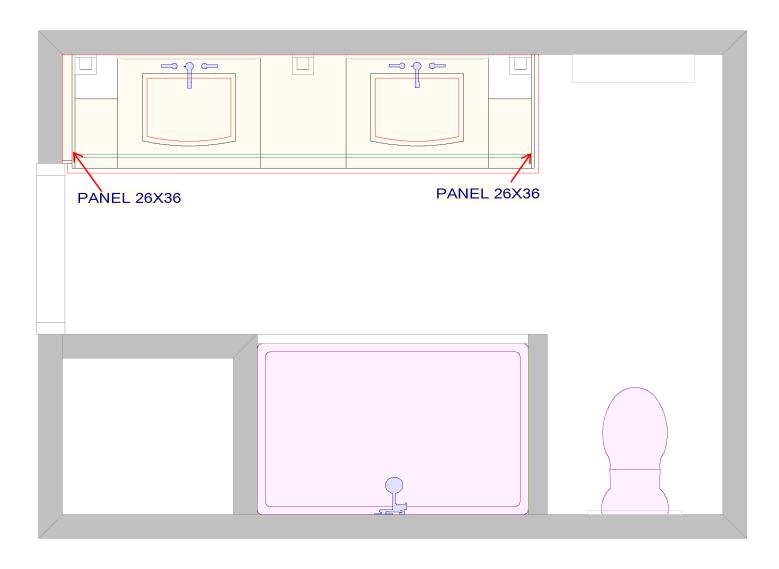

### **Floor Plans**

- Floor Plan
- Panel
- Countertop
- Numbered Floor Plan

These are schematic drawings of your bathroom with measurements as seen from above. You'll see the overall space layout. All walls, doors, windows and walkways are included.

#### **FP Panel**