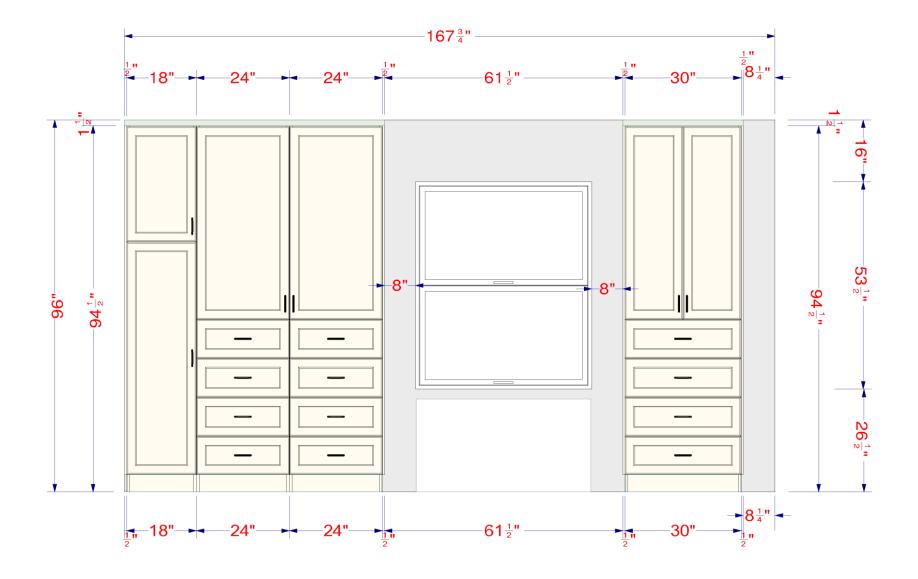

### Floor Plans

- Top View
- Floor Plan
- Panel

These are schematic drawings of your closet with measurements as seen from above. You'll see the overall space layout. All walls, doors, windows and walkways are included.

#### **Top View**

#### Floor Plan