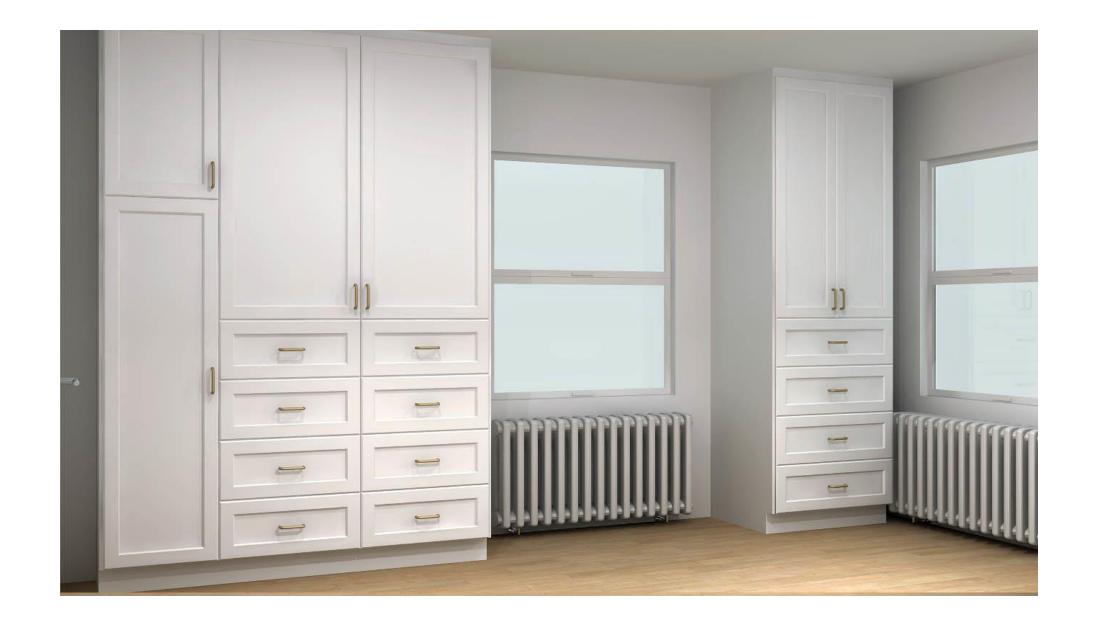

# Elevation & Renderings

We use kitchen industry professional software to produce high-quality color **renderings.** You'll truly be able to see and understand your entire closet.

The **Elevations** are vertical views of your closet walls. It's the easiest and most detailed way to know the specifics for each cabinet along the wall. This allows you to review measurements and cabinet distribution

#### Your Design:

**Door Style:** 

AXSTAD, Matt white

Cabinet Frame Finish: White

**Drawers:** Maximera

Ceiling Height: 96"

Wall Cabinet alignment: 94"

**IKEA Appliances:** 

BAGGANÄS Brass color

Tall cabinets Door taller than 40" come with a middle style not shown on renderings, elevations due to software restrictions.