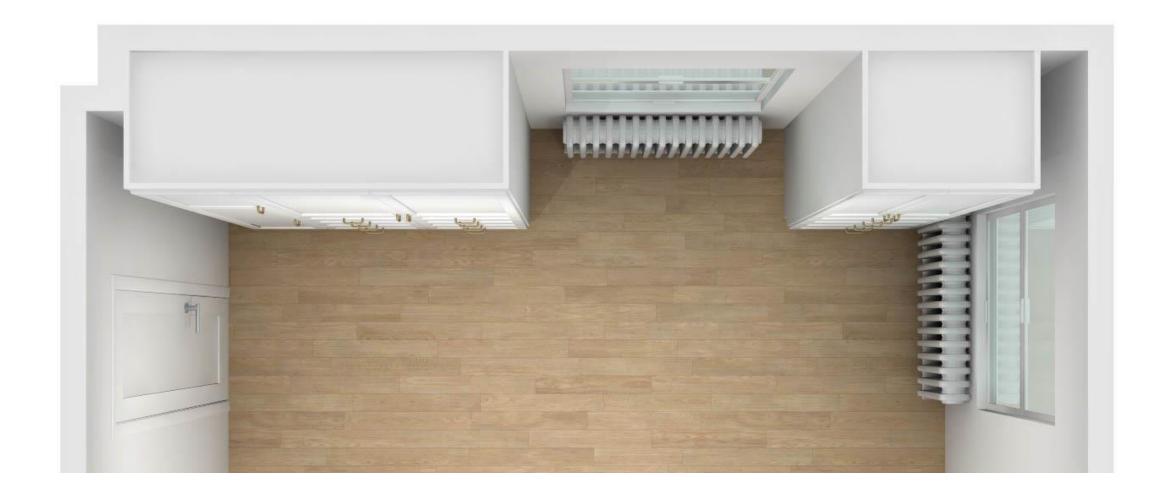

**renderings.** You'll truly be able to see and understand your entire closet.

The **Elevations** are vertical views of your closet walls. It's the easiest and most detailed way to know the specifics for each cabinet along the wall. This allows you to review measurements and cabinet distribution



All dimensions size designations given are subject to verification on job site and adjustment to fit job conditions.















02

### Floor Plans

- Top View
- Floor Plan
- Panel

These are schematic drawings of your closet with measurements as seen from above. You'll see the overall space layout. All walls, doors, windows and walkways are included.



All dimensions size designations given are subject to verification on job site and adjustment to fit job conditions.

#### **Top View**



#### Floor Plan



#### Your Design:

**Door Style:** 

AXSTAD, Matt white

Cabinet Frame Finish: White

**Drawers:** Maximera

Ceiling Height: 96"

Wall Cabinet alignment: 94"

**IKEA Appliances:** 

BAGGANÄS Brass color

Tall cabinets Door taller than 40" come with a middle style not shown on renderings, elevations due to software restrictions.



#### **FP Panel**



#### **FP Numbered**



### Thanks for designing with us:)

Questions? Contact us: florence@inspiredkitchendesign.com