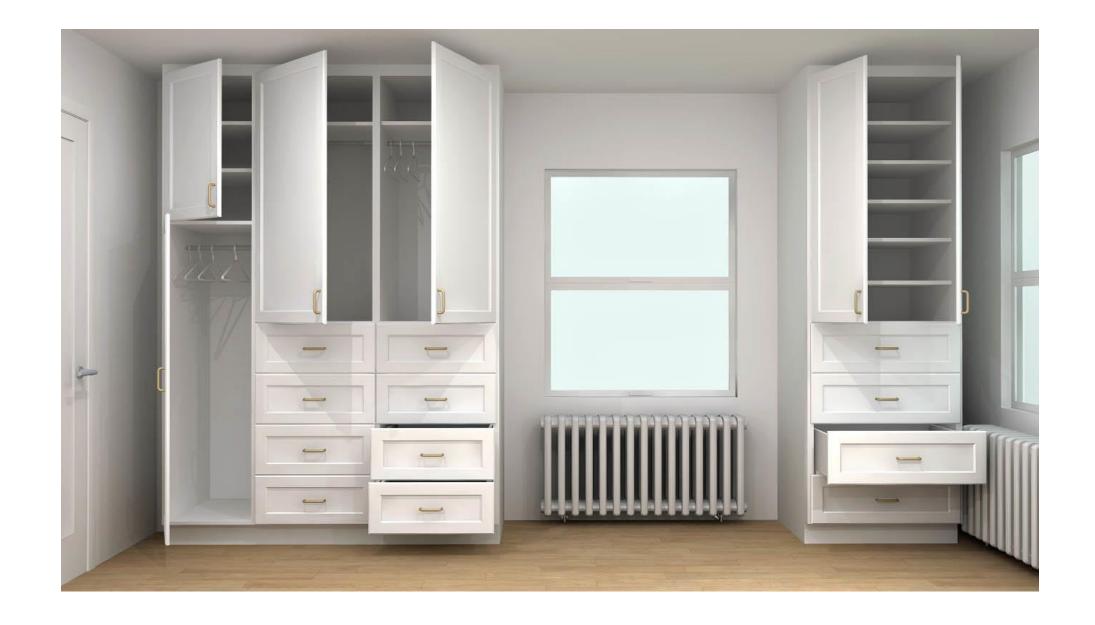

# Elevation & Renderings

We use kitchen industry professional software to produce high-quality color **renderings.** You'll truly be able to see and understand your entire closet.

The **Elevations** are vertical views of your closet walls. It's the easiest and most detailed way to know the specifics for each cabinet along the wall. This allows you to review measurements and cabinet distribution

#### Your Design:

**Door Style:** 

AXSTAD, Matt white

Cabinet Frame Finish: White

**Drawers:** Maximera

Ceiling Height: 96"

Wall Cabinet alignment: 94"

**IKEA Appliances:** 

BAGGANÄS Brass color

Tall cabinets Door taller than 40" come with a middle style not shown on renderings, elevations due to software restrictions.