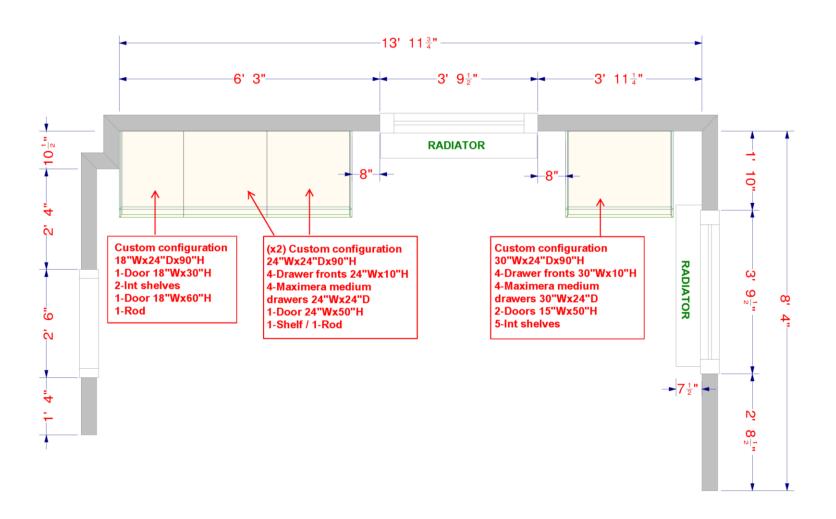

#### Floor Plan

#### Your Design:

**Door Style:** 

AXSTAD, Matt white

Cabinet Frame Finish: White

**Drawers:** Maximera

Ceiling Height: 96"

Wall Cabinet alignment: 94"

**IKEA Appliances:** 

BAGGANÄS Brass color

Tall cabinets Door taller than 40" come with a middle style not shown on renderings, elevations due to software restrictions.