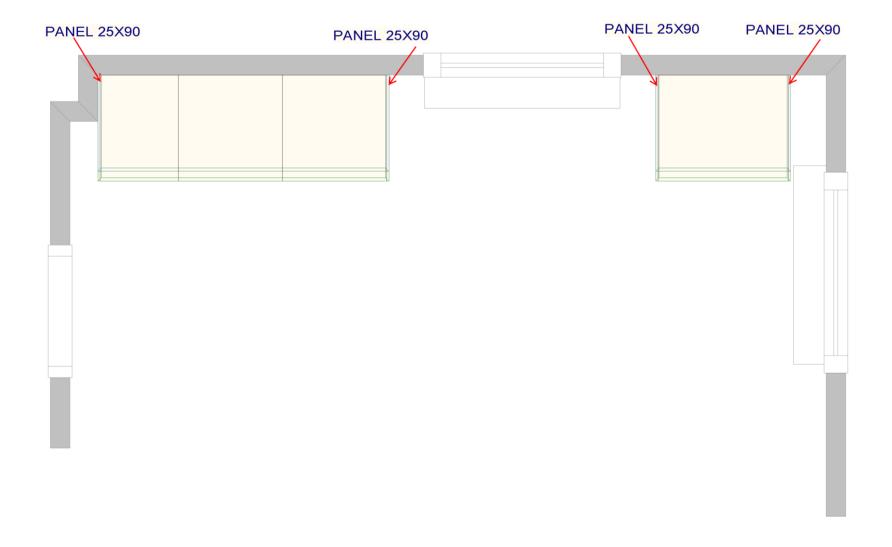

ob site and adjustment to fit job conditions.















02

### Floor Plans

- Top View
- Floor Plan
- Panel

These are schematic drawings of your closet with measurements as seen from above. You'll see the overall space layout. All walls, doors, windows and walkways are included.



All dimensions size designations given are subject to verification on job site and adjustment to fit job conditions.

#### **Top View**



#### Floor Plan



#### Your Design:

**Door Style:** 

AXSTAD, Matt white

Cabinet Frame Finish: White

**Drawers:** Maximera

Ceiling Height: 96"

Wall Cabinet alignment: 94"

**IKEA Appliances:** 

BAGGANÄS Brass color

Tall cabinets Door taller than 40" come with a middle style not shown on renderings, elevations due to software restrictions.



#### **FP Panel**



#### **FP Numbered**



### Thanks for designing with us:)

Questions? Contact us: florence@inspiredkitchendesign.com