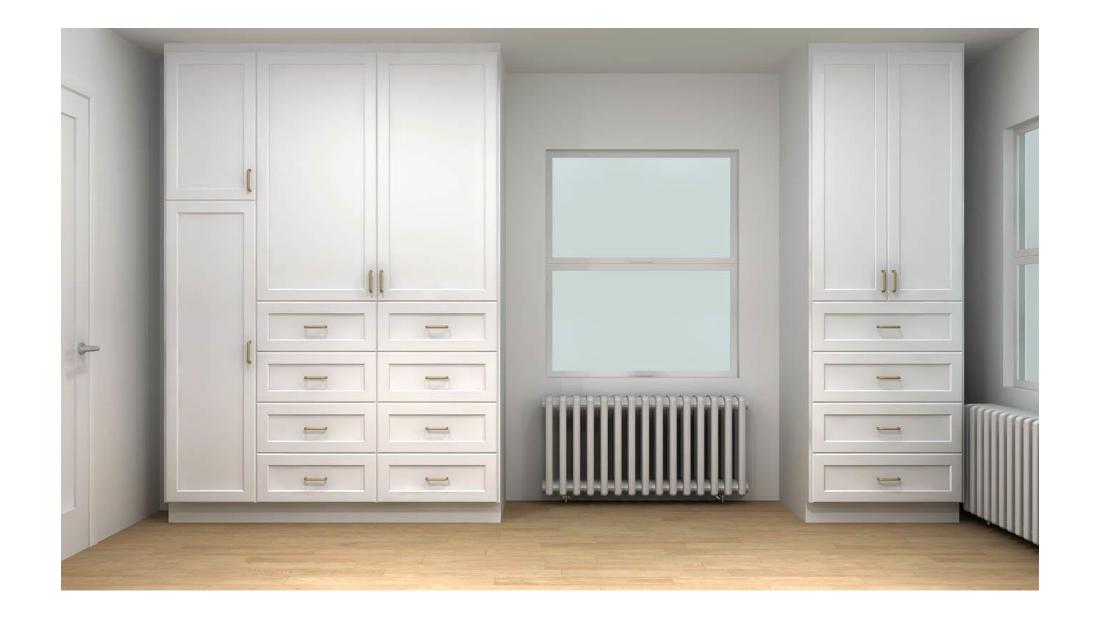

# Elevation & Renderings

We use kitchen industry professional software to produce high-quality color **renderings.** You'll truly be able to see and understand your entire closet.

The **Elevations** are vertical views of your closet walls. It's the easiest and most detailed way to know the specifics for each cabinet along the wall. This allows you to review measurements and cabinet distribution

#### Your Design:

**Door Style:** 

AXSTAD, Matt white

Cabinet Frame Finish: White

**Drawers:** Maximera

Ceiling Height: 96"

Wall Cabinet alignment: 94"

**IKEA Appliances:** 

BAGGANÄS Brass color

Tall cabinets Door taller than 40" come with a middle style not shown on renderings, elevations due to software restrictions.