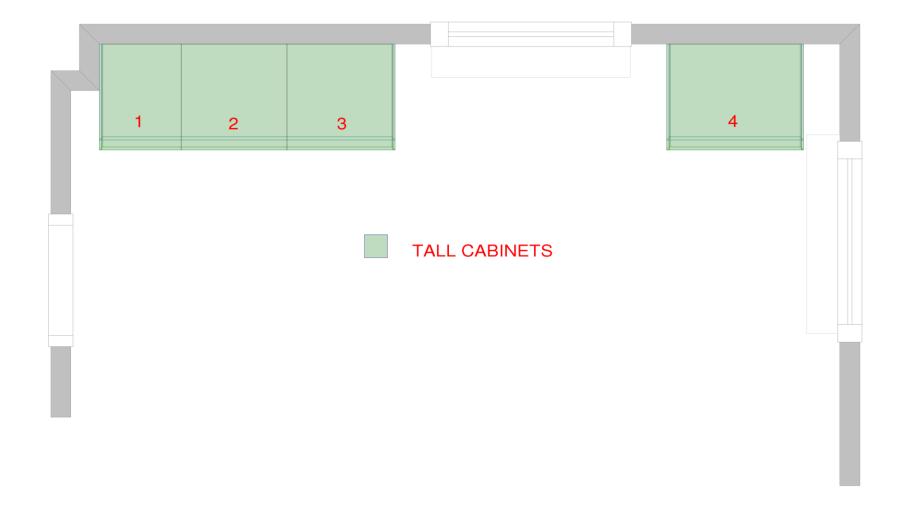

o fit job conditions.















02

### Floor Plans

- Top View
- Floor Plan
- Panel

These are schematic drawings of your closet with measurements as seen from above. You'll see the overall space layout. All walls, doors, windows and walkways are included.



All dimensions size designations given are subject to verification on job site and adjustment to fit job conditions.

#### **Top View**



#### Floor Plan



#### Your Design:

**Door Style:** 

AXSTAD, Matt white

Cabinet Frame Finish: White

**Drawers:** Maximera

Ceiling Height: 96"

Wall Cabinet alignment: 94"

**IKEA Appliances:** 

BAGGANÄS Brass color

Tall cabinets Door taller than 40" come with a middle style not shown on renderings, elevations due to software restrictions.



#### **FP Panel**



#### **FP Numbered**



### Thanks for designing with us:)

Questions? Contact us: florence@inspiredkitchendesign.com