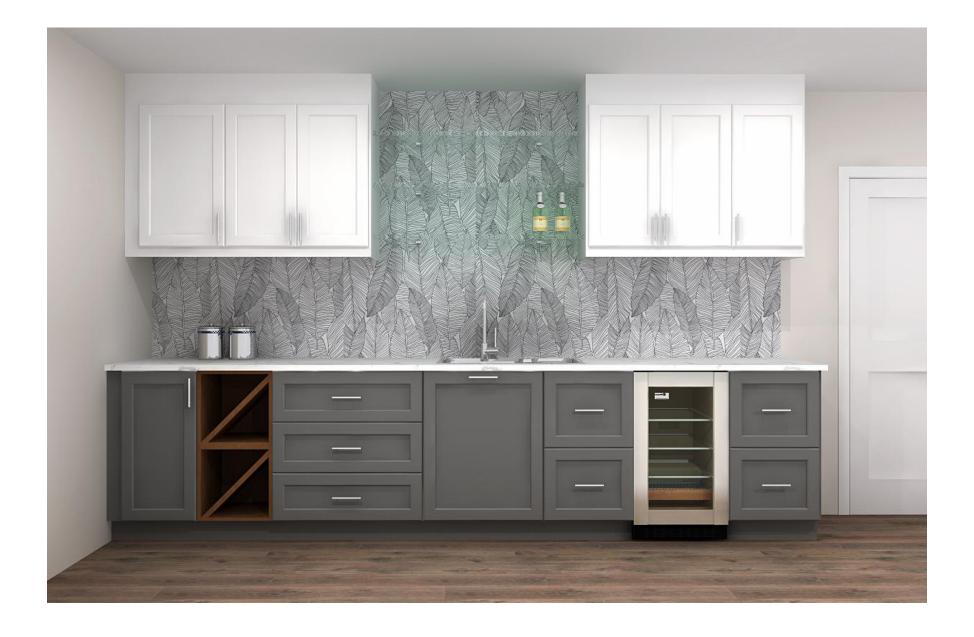

# Elevation & Renderings

We use kitchen industry professional software to produce high-quality color **renderings.** You'll truly be able to see and understand your entire home bar.

The **Elevations** are vertical views of your home bar walls. It's the easiest and most detailed way to know the specifics for each cabinet along the wall. This allows you to review measurements, appliance locations and cabinet distribution.

#### Your Design:

**Door Style:** 

AXSTAD, dark gray (Base cabinets)

AXSTAD, matt white (Upper cabinets)

Cabinet Frame Finish: White

**Drawers:** Maximera

Ceiling Height: 96"

Wall Cabinet alignment: 89 5/8"

**IKEA Handle:** 

KALLRÖR handle, stailess Steel 8 3/8"

**IKEA Countertop:** 

EKBACKEN Countertop, white marble effect/laminate