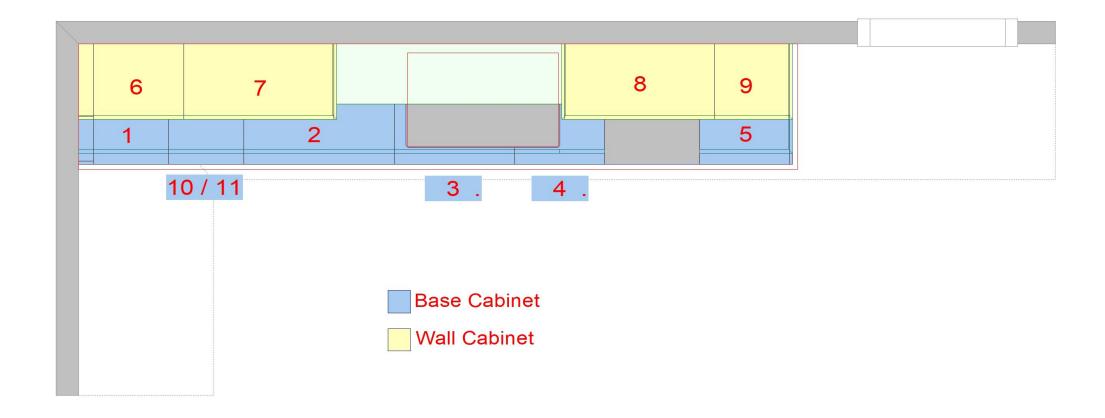

Plan
- Panel
- Countertop
- Numbered Floor Plan

These are schematic drawings of your home bar with measurements as seen from above. You'll see the overall space layout. All walls, doors, windows and walkways are included.



All dimensions size designations given are subject to verification on job site and adjustment to fit job conditions.

#### **Top View**



#### Floor Plan



#### Your Design:

**Door Style:** 

AXSTAD, dark gray (Base cabinets)

AXSTAD, matt white (Upper cabinets)

Cabinet Frame Finish: White

**Drawers:** Maximera

Ceiling Height: 96"

Wall Cabinet alignment: 89 5/8"

**IKEA Handle:** 

KALLRÖR handle, stailess Steel 8 3/8"

**IKEA Countertop:** 

EKBACKEN Countertop, white marble effect/laminate

#### **FP Panel**



#### **FP Countertop**



#### **FP Numbered**



## Thanks for designing with us:)

Questions? Contact us: florence@inspiredkitchendesign.com