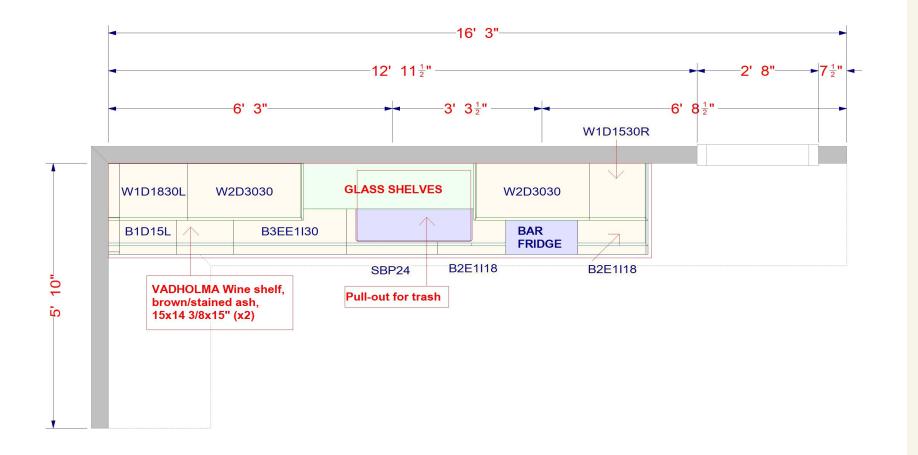

#### **Top View**

#### Floor Plan

#### Your Design:

**Door Style:** 

AXSTAD, dark gray (Base cabinets)

AXSTAD, matt white (Upper cabinets)

Cabinet Frame Finish: White

**Drawers:** Maximera

Ceiling Height: 96"

Wall Cabinet alignment: 89 5/8"

**IKEA Handle:** 

KALLRÖR handle, stailess Steel 8 3/8"

**IKEA Countertop:** 

EKBACKEN Countertop, white marble effect/laminate