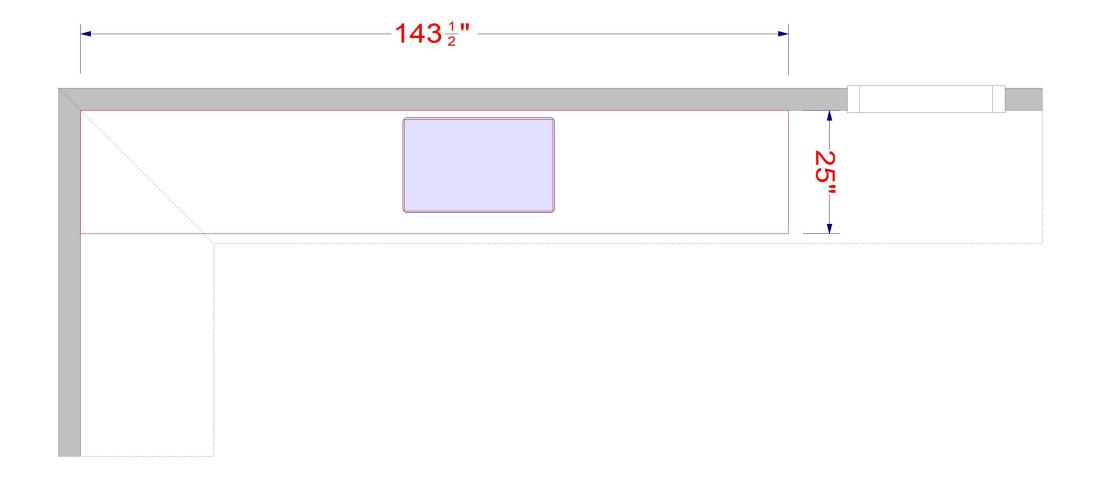

## Floor Plans

- Floor Plan
- Panel
- Countertop
- Numbered Floor Plan

These are schematic drawings of your home bar with measurements as seen from above. You'll see the overall space layout. All walls, doors, windows and walkways are included.



All dimensions size designations given are subject to verification on job site and adjustment to fit job conditions.

#### **Top View**



#### Floor Plan



#### Your Design:

**Door Style:** 

AXSTAD, dark gray (Base cabinets)

AXSTAD, matt white (Upper cabinets)

Cabinet Frame Finish: White

**Drawers:** Maximera

Ceiling Height: 96"

Wall Cabinet alignment: 89 5/8"

**IKEA Handle:** 

KALLRÖR handle, stailess Steel 8 3/8"

**IKEA Countertop:** 

EKBACKEN Countertop, white marble effect/laminate

#### **FP Panel**



#### **FP Countertop**



#### **FP Numbered**



## Thanks for designing with us:)

Questions? Contact us: florence@inspiredkitchendesign.com