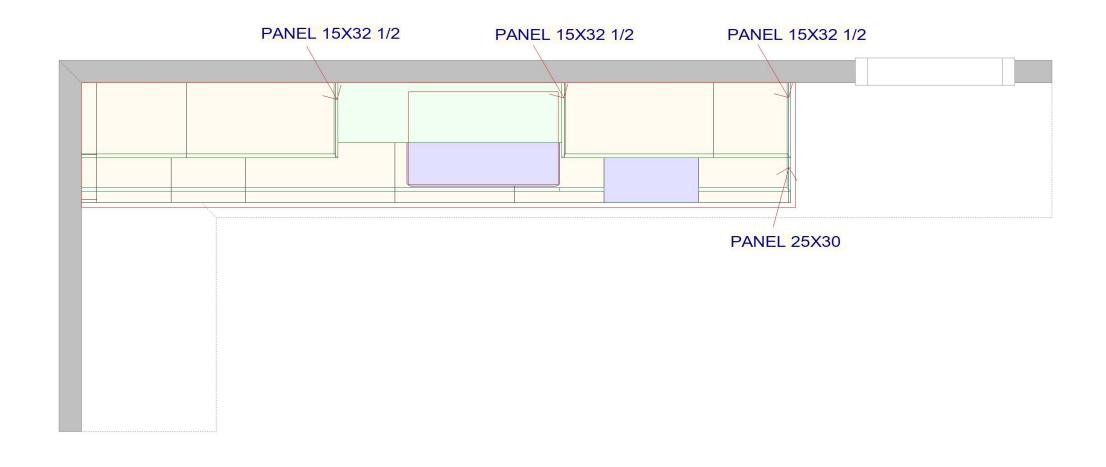

ns.



**IKD** 





02

### Floor Plans

- Floor Plan
- Panel
- Countertop
- Numbered Floor Plan

These are schematic drawings of your home bar with measurements as seen from above. You'll see the overall space layout. All walls, doors, windows and walkways are included.



All dimensions size designations given are subject to verification on job site and adjustment to fit job conditions.

#### **Top View**



#### Floor Plan



#### Your Design:

**Door Style:** 

AXSTAD, dark gray (Base cabinets)

AXSTAD, matt white (Upper cabinets)

Cabinet Frame Finish: White

**Drawers:** Maximera

Ceiling Height: 96"

Wall Cabinet alignment: 89 5/8"

**IKEA Handle:** 

KALLRÖR handle, stailess Steel 8 3/8"

**IKEA Countertop:** 

EKBACKEN Countertop, white marble effect/laminate

#### **FP Panel**



#### **FP Countertop**



#### **FP Numbered**



## Thanks for designing with us:)

Questions? Contact us: florence@inspiredkitchendesign.com