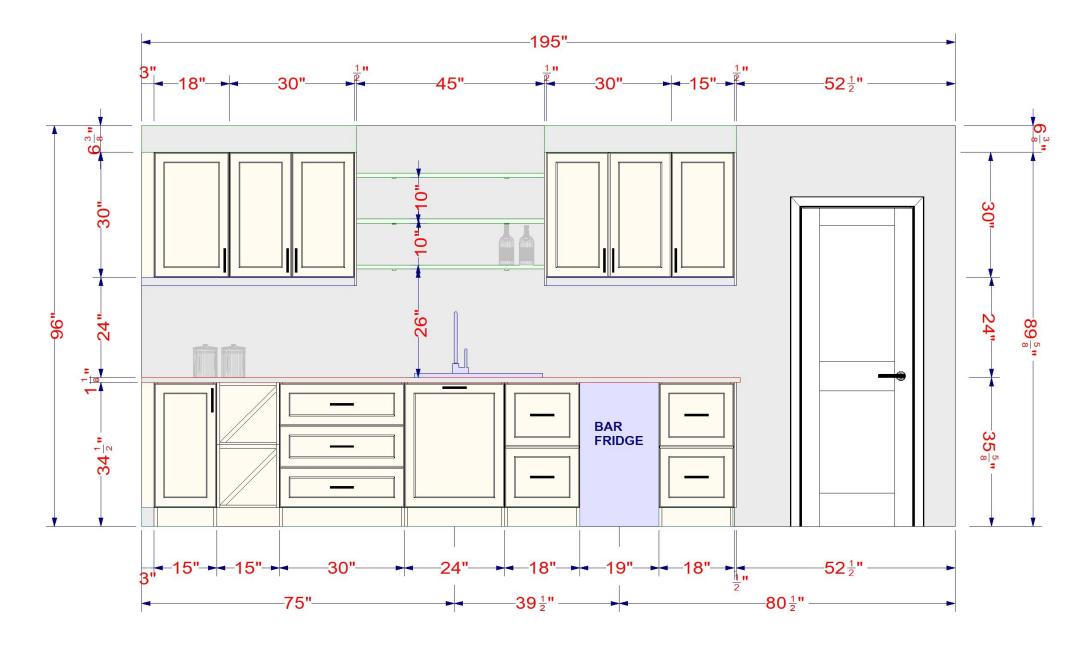

### Floor Plans

- Floor Plan
- Panel
- Countertop
- Numbered Floor Plan

These are schematic drawings of your home bar with measurements as seen from above. You'll see the overall space layout. All walls, doors, windows and walkways are included.

#### **Top View**

#### Floor Plan

#### Your Design:

**Door Style:** 

AXSTAD, dark gray (Base cabinets)

AXSTAD, matt white (Upper cabinets)

Cabinet Frame Finish: White

**Drawers:** Maximera

Ceiling Height: 96"

Wall Cabinet alignment: 89 5/8"

**IKEA Handle:** 

KALLRÖR handle, stailess Steel 8 3/8"

**IKEA Countertop:** 

EKBACKEN Countertop, white marble effect/laminate