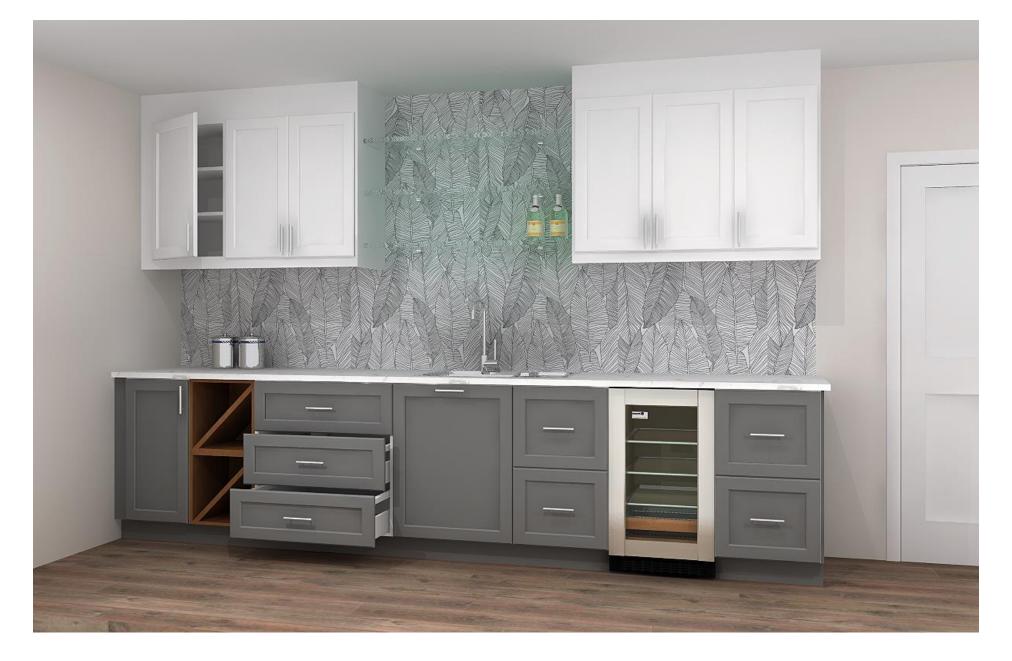

# Elevation & Renderings

We use kitchen industry professional software to produce high-quality color **renderings.** You'll truly be able to see and understand your entire home bar.

The **Elevations** are vertical views of your home bar walls. It's the easiest and most detailed way to know the specifics for each cabinet along the wall. This allows you to review measurements, appliance locations and cabinet distribution.

#### Your Design:

**Door Style:** 

AXSTAD, dark gray (Base cabinets)

AXSTAD, matt white (Upper cabinets)

Cabinet Frame Finish: White

**Drawers:** Maximera

Ceiling Height: 96"

Wall Cabinet alignment: 89 5/8"

**IKEA Handle:** 

KALLRÖR handle, stailess Steel 8 3/8"

**IKEA Countertop:** 

EKBACKEN Countertop, white marble effect/laminate