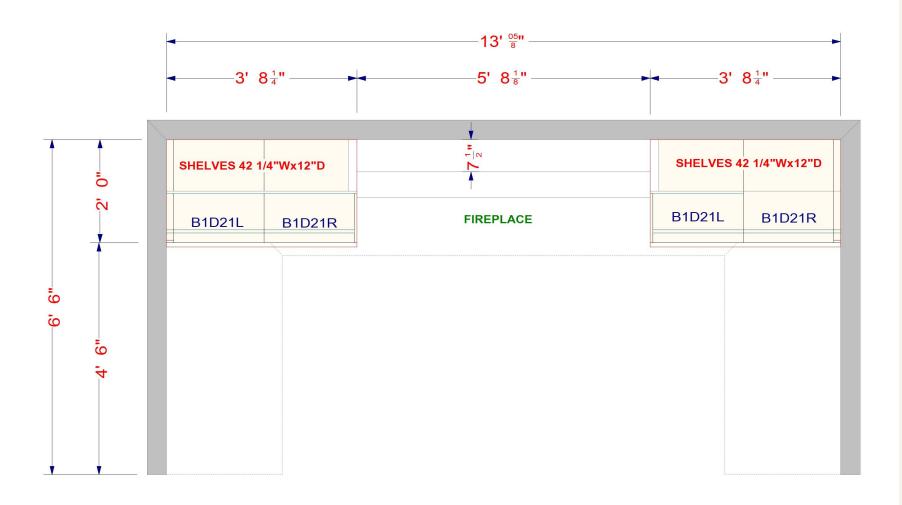

#### Floor Plans

- Floor Plan
- Panel
- Countertop
- Numbered Floor Plan

These are schematic drawings of your home office with measurements as seen from above. You'll see the overall space layout. All walls, doors, windows and walkways are included.

All dimensions size designations given are subject to verification on job site and adjustment to fit job conditions.

#### **FP Numbered**