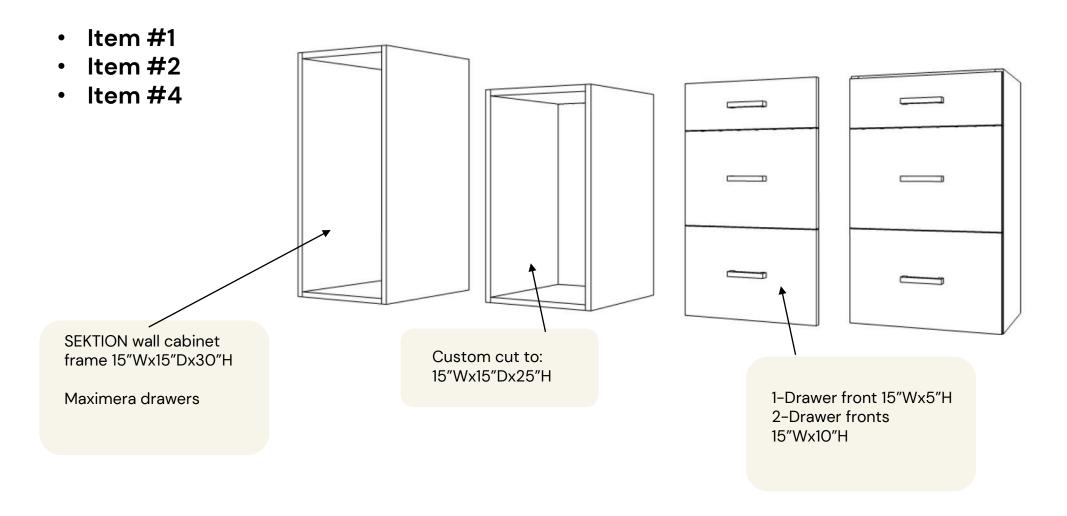

ic drawings of your home office with measurements as seen from above. You'll see the overall space layout. All walls, doors, windows and walkways are included.



All dimensions size designations given are subject to verification on job site and adjustment to fit job conditions.

#### Floor Plan



#### Your Design:

**Door Style:** 

AXSTAD, dark grey

Cabinet Frame Finish: White

**Drawers:** Maximera

Ceiling Height: 96"

Wall Cabinet alignment: 93 1/2"

**IKEA Handles:** 

-BILLSBRO handle stainless Steel

-Push to open for doors

**IKEA Countertop:** 

KARLBY walnut

Tall cabinets Door taller than 40" come with a middle stile not shown on renderings, elevations due to software restrictions

#### **FP Panel**



#### **FP Countertop**



#### **FP Numbered**



#### **Custom Items:**



#### **Custom Items:**

• Item 3





### Thanks for designing with us:)

Questions? Contact us: florence@inspiredkitchendesign.com