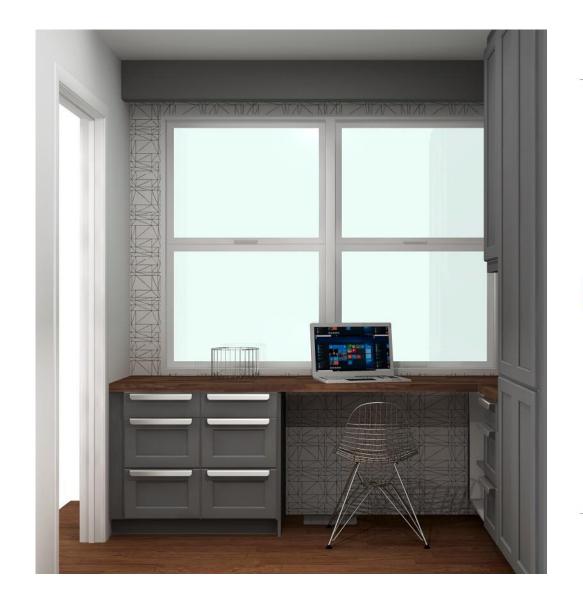

# Elevation & Renderings

We use kitchen industry professional software to produce high-quality color **renderings.** You'll truly be able to see and understand your entire home office.

The **Elevations** are vertical views of your home office walls. It's the easiest and most detailed way to know the specifics for each cabinet along the wall. This allows you to review measurements, appliance locations and cabinet distribution.

All dimensions size designations given are subject to verification on job site and adjustment to fit job conditions.

VIEW 2 / EL 2