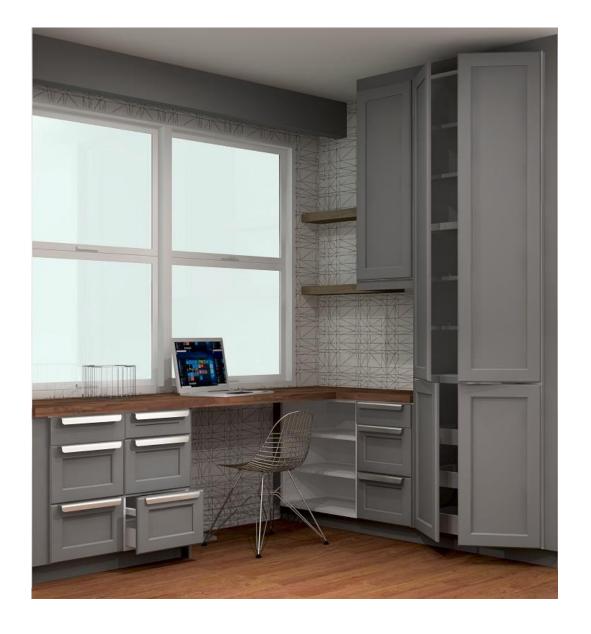

# Elevation & Renderings

We use kitchen industry professional software to produce high-quality color **renderings.** You'll truly be able to see and understand your entire home office.

The **Elevations** are vertical views of your home office walls. It's the easiest and most detailed way to know the specifics for each cabinet along the wall. This allows you to review measurements, appliance locations and cabinet distribution.

All dimensions size designations given are subject to verification on job site and adjustment to fit job conditions.

VIEW 2 / EL 2

#### Your Design:

**Door Style:** 

AXSTAD, dark grey

Cabinet Frame Finish: White

**Drawers:** Maximera

Ceiling Height: 96"

Wall Cabinet alignment: 93 1/2"

**IKEA Handles:** 

-BILLSBRO handle stainless Steel

-Push to open for doors

**IKEA Countertop:** 

KARLBY walnut

Tall cabinets Door taller than 40" come with a middle stile not shown on renderings, elevations due to software restrictions