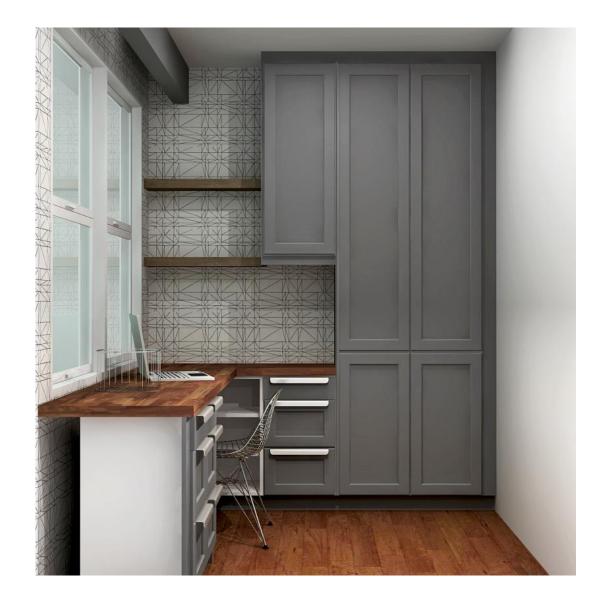

# Elevation & Renderings

We use kitchen industry professional software to produce high-quality color **renderings.** You'll truly be able to see and understand your entire home office.

The **Elevations** are vertical views of your home office walls. It's the easiest and most detailed way to know the specifics for each cabinet along the wall. This allows you to review measurements, appliance locations and cabinet distribution.

All dimensions size designations given are subject to verification on job site and adjustment to fit job conditions.

VIEW 2 / EL 2