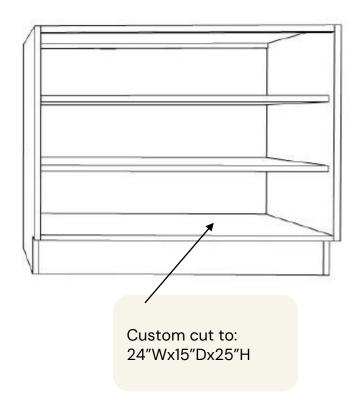

easurements as seen from above. You'll see the overall space layout. All walls, doors, windows and walkways are included.



All dimensions size designations given are subject to verification on job site and adjustment to fit job conditions.

#### Floor Plan



#### Your Design:

**Door Style:** 

AXSTAD, dark grey

Cabinet Frame Finish: White

**Drawers:** Maximera

Ceiling Height: 96"

Wall Cabinet alignment: 93 1/2"

**IKEA Handles:** 

-BILLSBRO handle stainless Steel

-Push to open for doors

**IKEA Countertop:** 

KARLBY walnut

Tall cabinets Door taller than 40" come with a middle stile not shown on renderings, elevations due to software restrictions

#### **FP Panel**



#### **FP Countertop**



#### **FP Numbered**



#### **Custom Items:**



#### **Custom Items:**

• Item 3





### Thanks for designing with us:)

Questions? Contact us: florence@inspiredkitchendesign.com