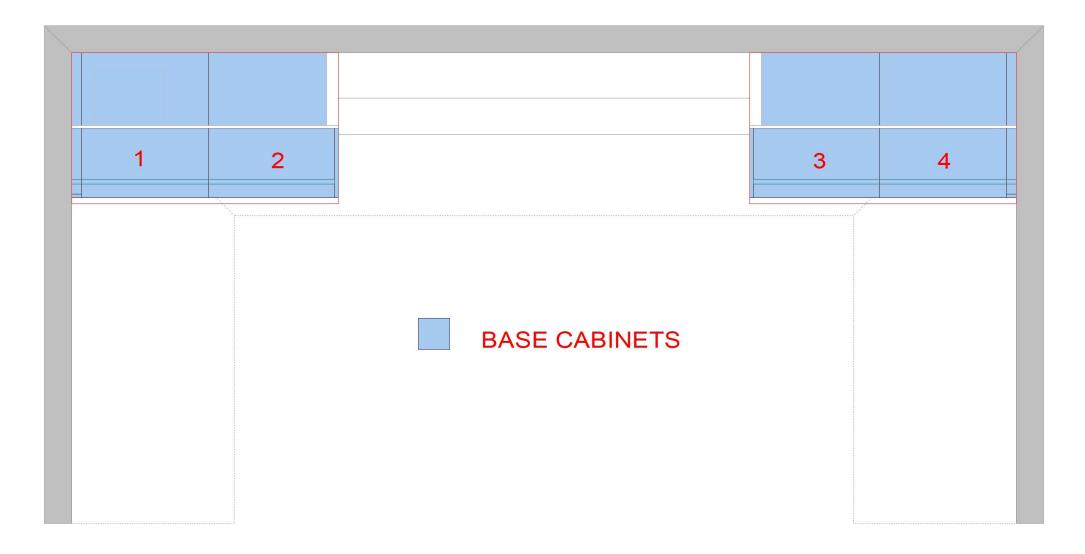

or Plan

These are schematic drawings of your home office with measurements as seen from above. You'll see the overall space layout. All walls, doors, windows and walkways are included.



All dimensions size designations given are subject to verification on job site and adjustment to fit job conditions.

#### Floor Plan



#### Your Design:

**Door Style:** 

AXSTAD, dark grey

Cabinet Frame Finish: White

**Drawers:** Maximera

Ceiling Height: 96"

Wall Cabinet alignment: 93 1/2"

**IKEA Handles:** 

-BILLSBRO handle stainless Steel

-Push to open for doors

**IKEA Countertop:** 

KARLBY walnut

Tall cabinets Door taller than 40" come with a middle stile not shown on renderings, elevations due to software restrictions

#### **FP Panel**



#### **FP Countertop**



#### **FP Numbered**



#### **Custom Items:**



#### **Custom Items:**

• Item 3





### Thanks for designing with us:)

Questions? Contact us: florence@inspiredkitchendesign.com