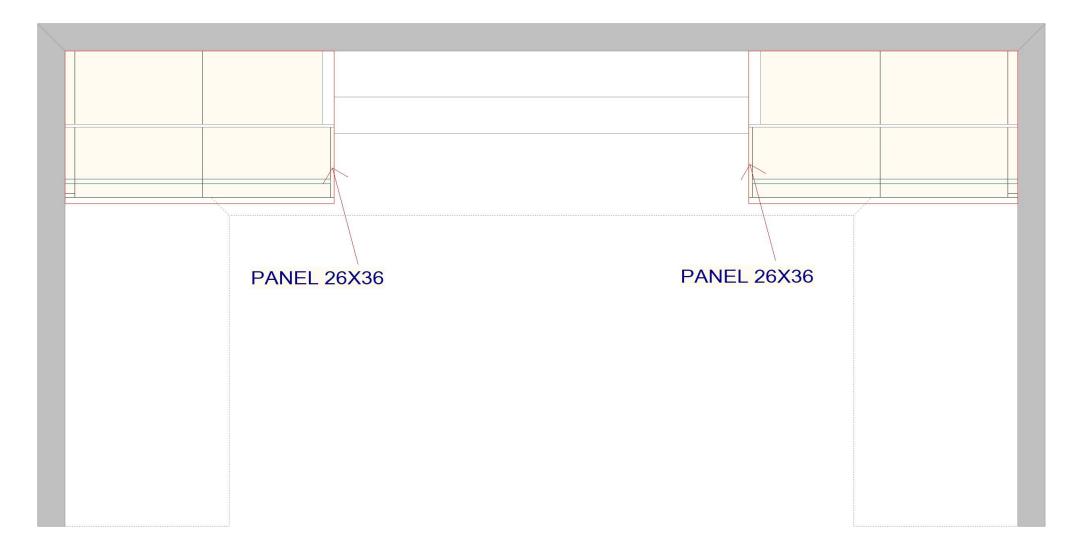

- Floor Plan
- Panel
- Countertop
- Numbered Floor Plan

These are schematic drawings of your home office with measurements as seen from above. You'll see the overall space layout. All walls, doors, windows and walkways are included.



All dimensions size designations given are subject to verification on job site and adjustment to fit job conditions.

#### Floor Plan



#### Your Design:

**Door Style:** 

AXSTAD, dark grey

Cabinet Frame Finish: White

**Drawers:** Maximera

Ceiling Height: 96"

Wall Cabinet alignment: 93 1/2"

**IKEA Handles:** 

-BILLSBRO handle stainless Steel

-Push to open for doors

**IKEA Countertop:** 

KARLBY walnut

Tall cabinets Door taller than 40" come with a middle stile not shown on renderings, elevations due to software restrictions

#### **FP Panel**



#### **FP Countertop**



#### **FP Numbered**



#### **Custom Items:**



#### **Custom Items:**

• Item 3





### Thanks for designing with us:)

Questions? Contact us: florence@inspiredkitchendesign.com