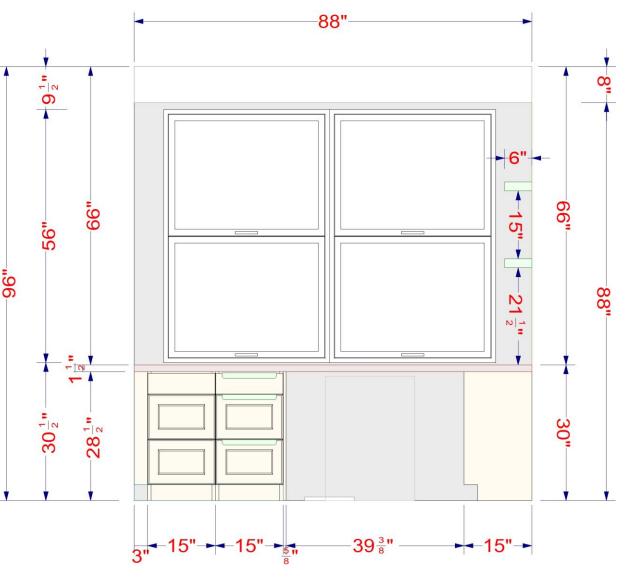

# Elevation & Renderings

We use kitchen industry professional software to produce high-quality color **renderings.** You'll truly be able to see and understand your entire home office.

The **Elevations** are vertical views of your home office walls. It's the easiest and most detailed way to know the specifics for each cabinet along the wall. This allows you to review measurements, appliance locations and cabinet distribution.

All dimensions size designations given are subject to verification on job site and adjustment to fit job conditions.

VIEW 2 / EL 2

#### Your Design:

**Door Style:** 

AXSTAD, dark grey

Cabinet Frame Finish: White

**Drawers:** Maximera

Ceiling Height: 96"

Wall Cabinet alignment: 93 1/2"

**IKEA Handles:** 

-BILLSBRO handle stainless Steel

-Push to open for doors

**IKEA Countertop:** 

KARLBY walnut

Tall cabinets Door taller than 40" come with a middle stile not shown on renderings, elevations due to software restrictions