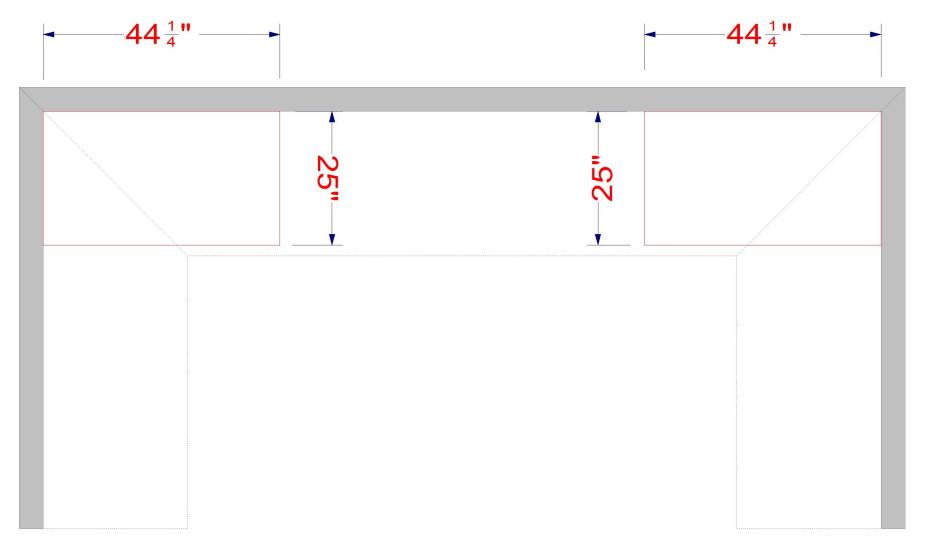

ountertop
- Numbered Floor Plan

These are schematic drawings of your home office with measurements as seen from above. You'll see the overall space layout. All walls, doors, windows and walkways are included.



All dimensions size designations given are subject to verification on job site and adjustment to fit job conditions.

#### Floor Plan



#### Your Design:

**Door Style:** 

AXSTAD, dark grey

Cabinet Frame Finish: White

**Drawers:** Maximera

Ceiling Height: 96"

Wall Cabinet alignment: 93 1/2"

**IKEA Handles:** 

-BILLSBRO handle stainless Steel

-Push to open for doors

**IKEA Countertop:** 

KARLBY walnut

Tall cabinets Door taller than 40" come with a middle stile not shown on renderings, elevations due to software restrictions

#### **FP Panel**



#### **FP Countertop**



#### **FP Numbered**



#### **Custom Items:**



#### **Custom Items:**

• Item 3





### Thanks for designing with us:)

Questions? Contact us: florence@inspiredkitchendesign.com