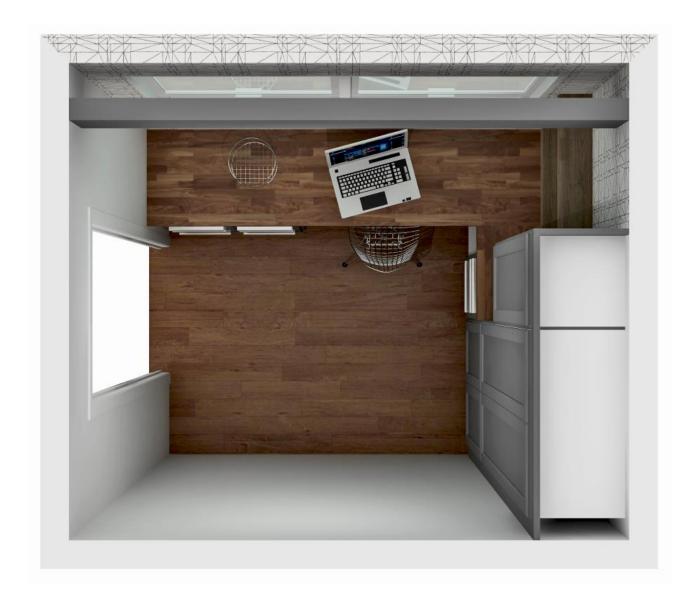

#### **Top View**

02

#### Floor Plans

- Floor Plan
- Panel
- Countertop
- Numbered Floor Plan

These are schematic drawings of your home office with measurements as seen from above. You'll see the overall space layout. All walls, doors, windows and walkways are included.

All dimensions size designations given are subject to verification on job site and adjustment to fit job conditions.

#### Floor Plan