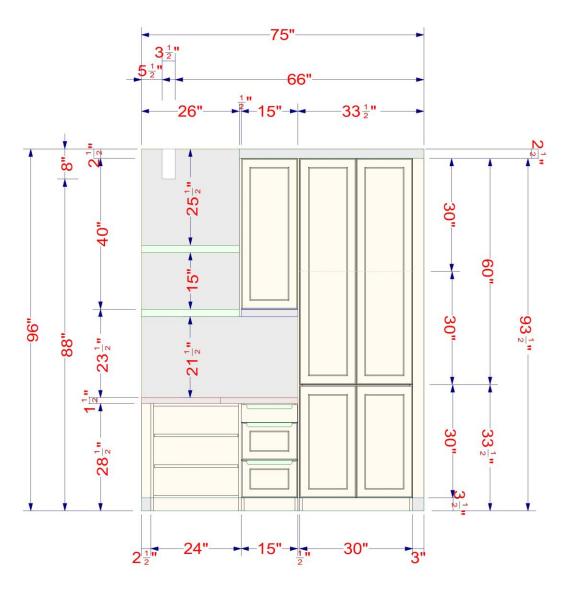

All dimensions size designations given are subject to verification on job site and adjustment to fit job conditions.

VIEW 2 / EL 2

#### Your Design:

**Door Style:** 

AXSTAD, dark grey

Cabinet Frame Finish: White

**Drawers:** Maximera

Ceiling Height: 96"

Wall Cabinet alignment: 93 1/2"

**IKEA Handles:** 

-BILLSBRO handle stainless Steel

-Push to open for doors

**IKEA Countertop:** 

KARLBY walnut

Tall cabinets Door taller than 40" come with a middle stile not shown on renderings, elevations due to software restrictions