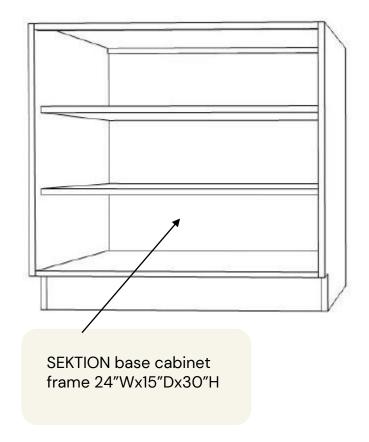

measurements as seen from above. You'll see the overall space layout. All walls, doors, windows and walkways are included.



All dimensions size designations given are subject to verification on job site and adjustment to fit job conditions.

#### Floor Plan



#### Your Design:

**Door Style:** 

AXSTAD, dark grey

Cabinet Frame Finish: White

**Drawers:** Maximera

Ceiling Height: 96"

Wall Cabinet alignment: 93 1/2"

**IKEA Handles:** 

-BILLSBRO handle stainless Steel

-Push to open for doors

**IKEA Countertop:** 

KARLBY walnut

Tall cabinets Door taller than 40" come with a middle stile not shown on renderings, elevations due to software restrictions

#### **FP Panel**



#### **FP Countertop**



#### **FP Numbered**



#### **Custom Items:**



#### **Custom Items:**

• Item 3





### Thanks for designing with us:)

Questions? Contact us: florence@inspiredkitchendesign.com