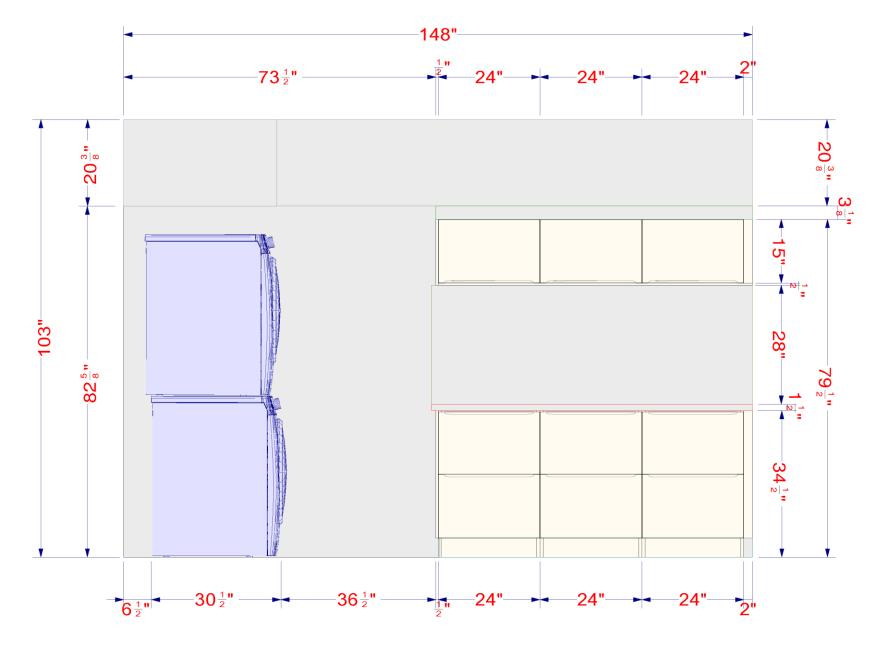

# Elevations & Rendering

We use laundry room industry professional software to produce high-quality color **renderings**. You'll truly be able to see and understand your entire laundry room.

The **Elevations** are vertical views of your laundry room walls. It's the easiest and most detailed way to know the specifics for each cabinet along the wall. This allows you to review measurements, appliance locations and cabinet distribution.

All dimensions size designations given are subject to verification on job site and adjustment to fit job conditions.

ELEV 1

02