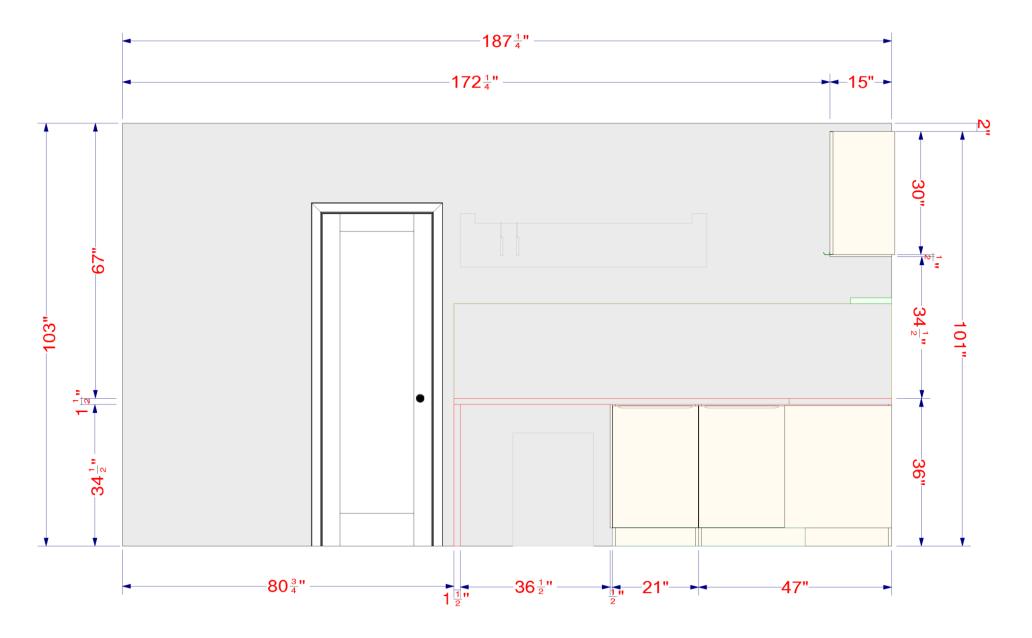

## Floor Plans

- Floor Plan
- Panel
- Countertop
- Numbered Floor Plan

These are schematic drawings of your laundry room with measurements as seen from above. You'll see the overall space layout. All walls, doors, windows and walkways are included.

All dimensions size designations given are subject to verification on job site and adjustment to fit job conditions.

## **Top View**

#### Floor Plan