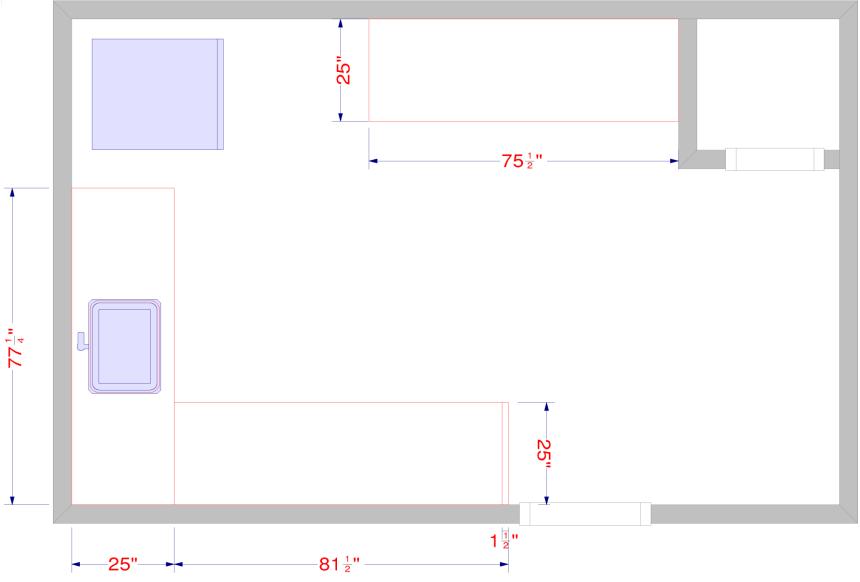

## Floor Plans

- Floor Plan
- Panel
- Countertop
- Numbered Floor Plan

These are schematic drawings of your laundry room with measurements as seen from above. You'll see the overall space layout. All walls, doors, windows and walkways are included.

All dimensions size designations given are subject to verification on job site and adjustment to fit job conditions.

## **Top View**

#### Floor Plan