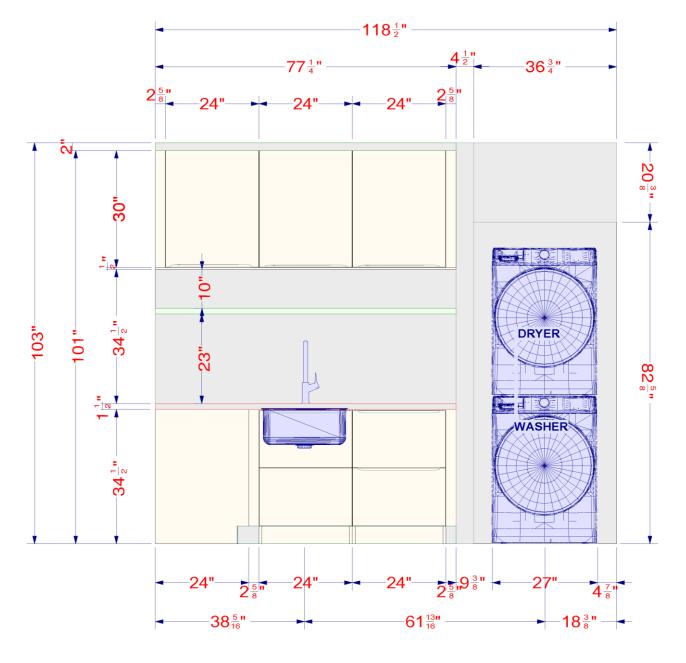

## Floor Plans

- Floor Plan
- Panel
- Countertop
- Numbered Floor Plan

These are schematic drawings of your laundry room with measurements as seen from above. You'll see the overall space layout. All walls, doors, windows and walkways are included.

All dimensions size designations given are subject to verification on job site and adjustment to fit job conditions.

## **Top View**

#### Floor Plan