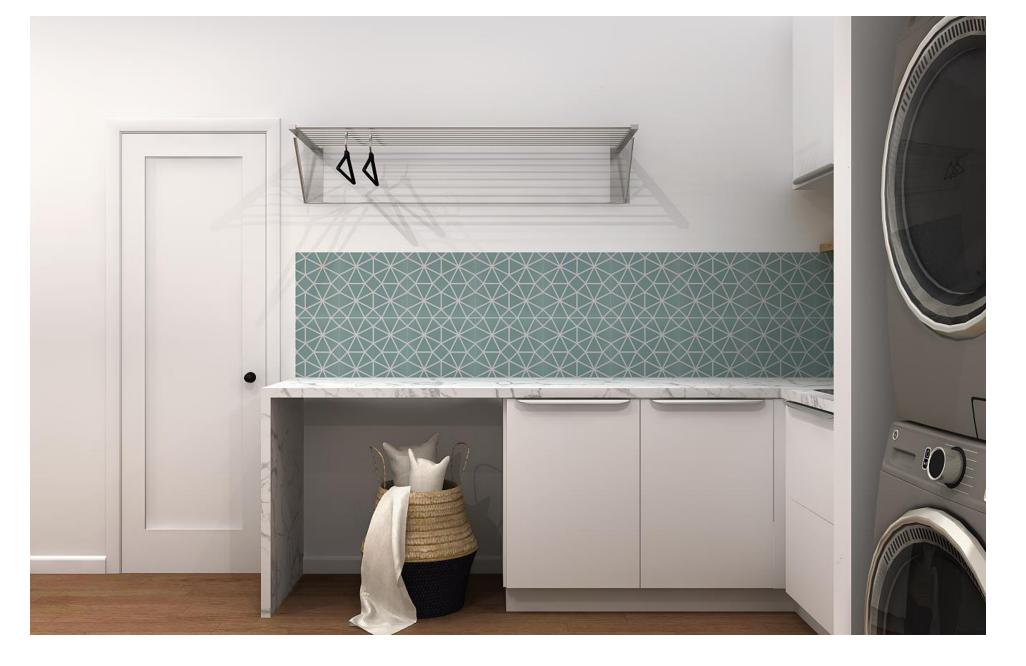

# Elevations & Rendering

We use laundry room industry professional software to produce high-quality color **renderings**. You'll truly be able to see and understand your entire laundry room.

The **Elevations** are vertical views of your laundry room walls. It's the easiest and most detailed way to know the specifics for each cabinet along the wall. This allows you to review measurements, appliance locations and cabinet distribution.

All dimensions size designations given are subject to verification on job site and adjustment to fit job conditions.

ELEV 1

02