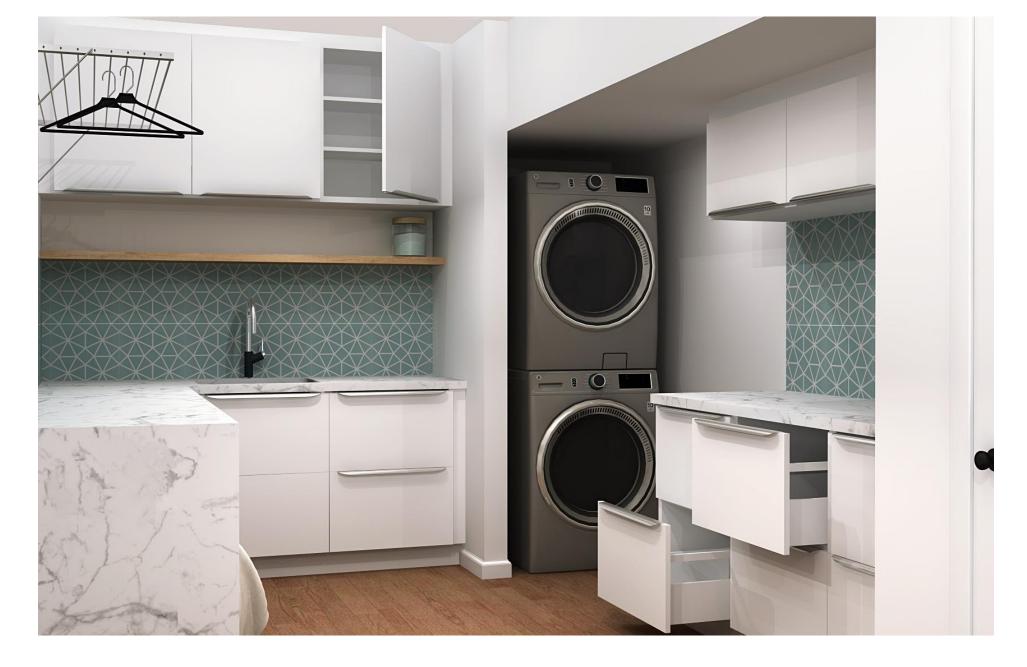

# Elevations & Rendering

We use laundry room industry professional software to produce high-quality color **renderings**. You'll truly be able to see and understand your entire laundry room.

The **Elevations** are vertical views of your laundry room walls. It's the easiest and most detailed way to know the specifics for each cabinet along the wall. This allows you to review measurements, appliance locations and cabinet distribution.

All dimensions size designations given are subject to verification on job site and adjustment to fit job conditions.

ELEV 1

02