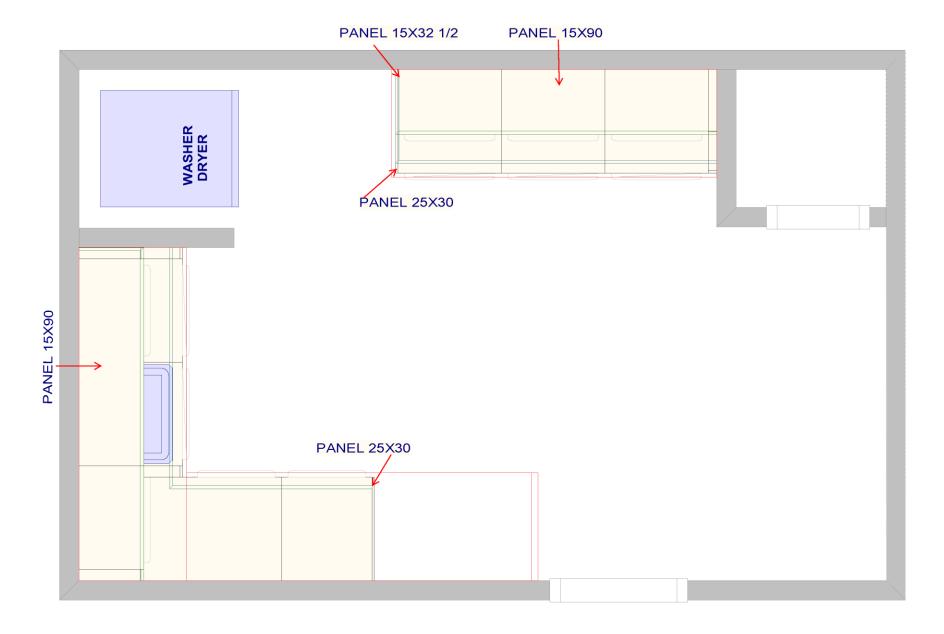

## Floor Plans

- Floor Plan
- Panel
- Countertop
- Numbered Floor Plan

These are schematic drawings of your laundry room with measurements as seen from above. You'll see the overall space layout. All walls, doors, windows and walkways are included.

All dimensions size designations given are subject to verification on job site and adjustment to fit job conditions.