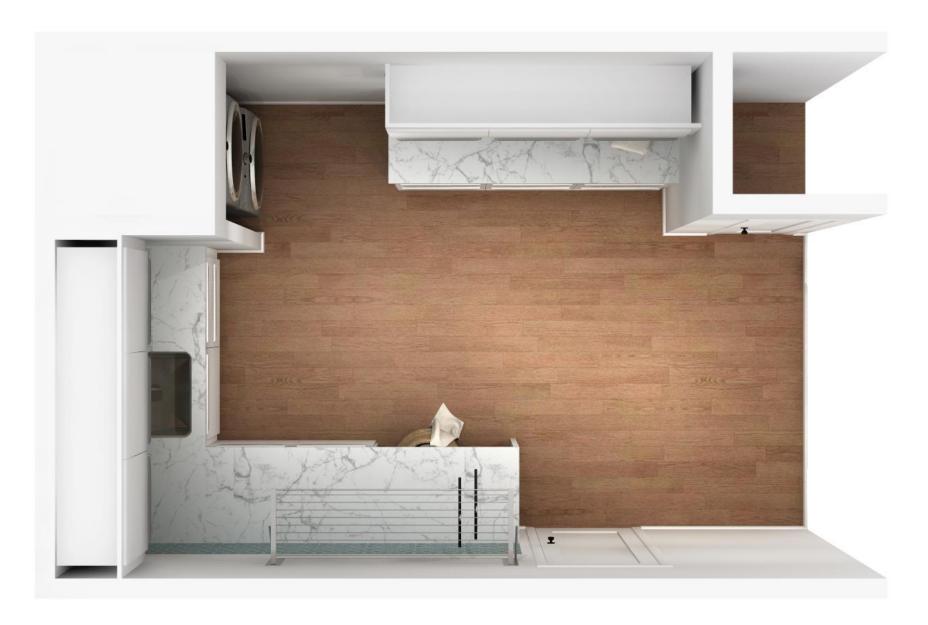

## Floor Plans

- Floor Plan
- Panel
- Countertop
- Numbered Floor Plan

These are schematic drawings of your laundry room with measurements as seen from above. You'll see the overall space layout. All walls, doors, windows and walkways are included.

## **Top View**

#### Floor Plan