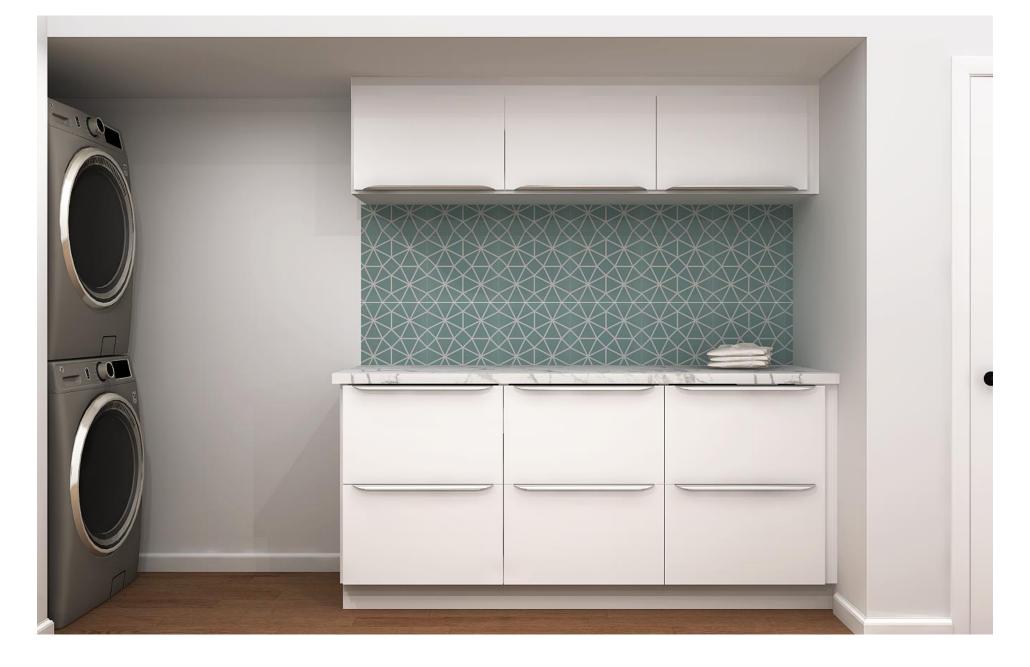

# Elevations & Rendering

We use laundry room industry professional software to produce high-quality color **renderings**. You'll truly be able to see and understand your entire laundry room.

The **Elevations** are vertical views of your laundry room walls. It's the easiest and most detailed way to know the specifics for each cabinet along the wall. This allows you to review measurements, appliance locations and cabinet distribution.

### Your Design:

Door Style: VEDDINGE, white

Cabinet Frame Finish: White

**Drawers:** Maximera

Ceiling Height: 102 1/2"

Wall Cabinet alignment:

79 1/2" / 101"

Handles:

BILLSBRO handles, stainless steel

**IKEA Sink:** 

HILLESJÖN sink, stainless Steel 22x18 1/8"

**IKEA** countertop:

KASKER White Stone effect