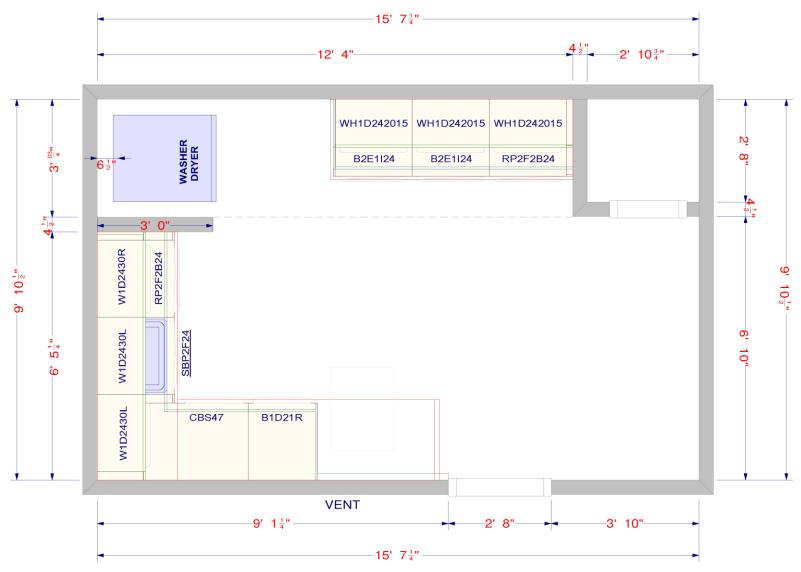

## Floor Plans

- Floor Plan
- Panel
- Countertop
- Numbered Floor Plan

These are schematic drawings of your laundry room with measurements as seen from above. You'll see the overall space layout. All walls, doors, windows and walkways are included.

All dimensions size designations given are subject to verification on job site and adjustment to fit job conditions.

## **Top View**

#### Floor Plan