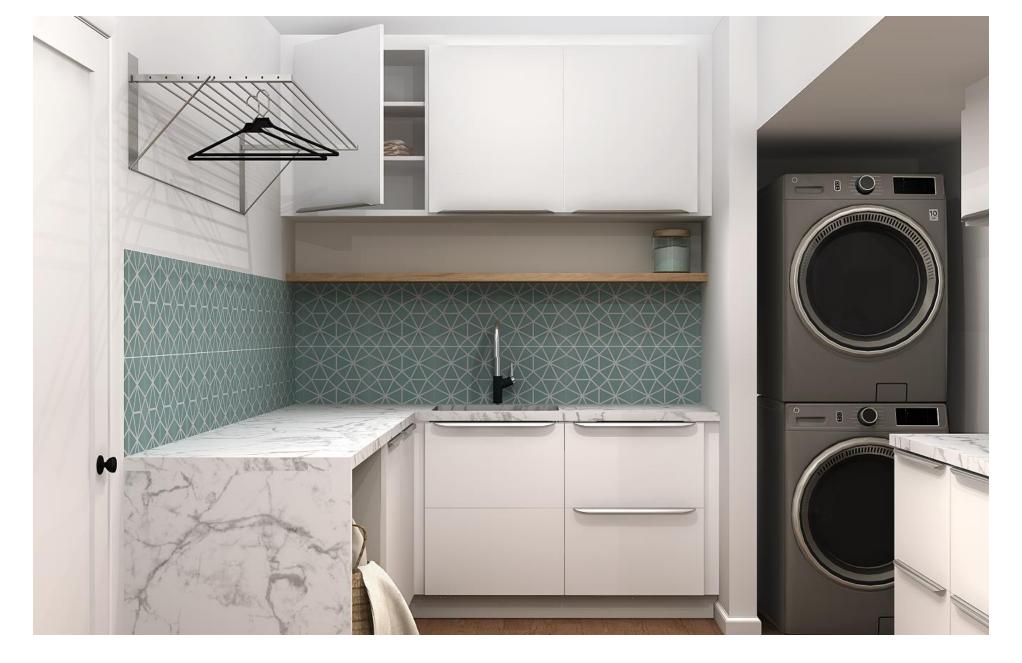

# Elevations & Rendering

We use laundry room industry professional software to produce high-quality color **renderings**. You'll truly be able to see and understand your entire laundry room.

The **Elevations** are vertical views of your laundry room walls. It's the easiest and most detailed way to know the specifics for each cabinet along the wall. This allows you to review measurements, appliance locations and cabinet distribution.

All dimensions size designations given are subject to verification on job site and adjustment to fit job conditions.

ELEV 1

02

### Your Design:

Door Style: VEDDINGE, white

Cabinet Frame Finish: White

**Drawers:** Maximera

Ceiling Height: 102 1/2"

Wall Cabinet alignment:

79 1/2" / 101"

Handles:

BILLSBRO handles, stainless steel

**IKEA Sink:** 

HILLESJÖN sink, stainless Steel 22x18 1/8"

**IKEA** countertop:

KASKER White Stone effect