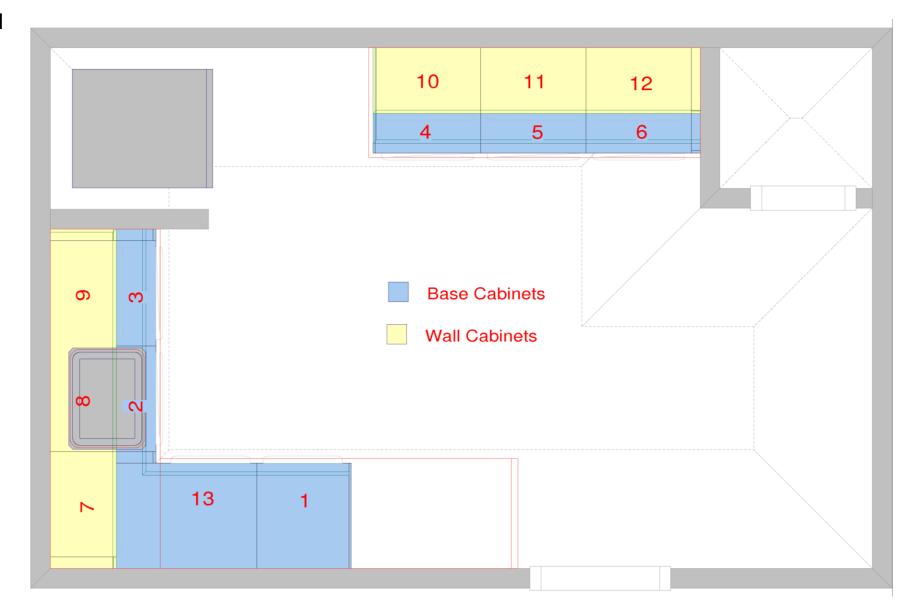

## Floor Plans

- Floor Plan
- Panel
- Countertop
- Numbered Floor Plan

These are schematic drawings of your laundry room with measurements as seen from above. You'll see the overall space layout. All walls, doors, windows and walkways are included.

All dimensions size designations given are subject to verification on job site and adjustment to fit job conditions.

### **FP Numbered**