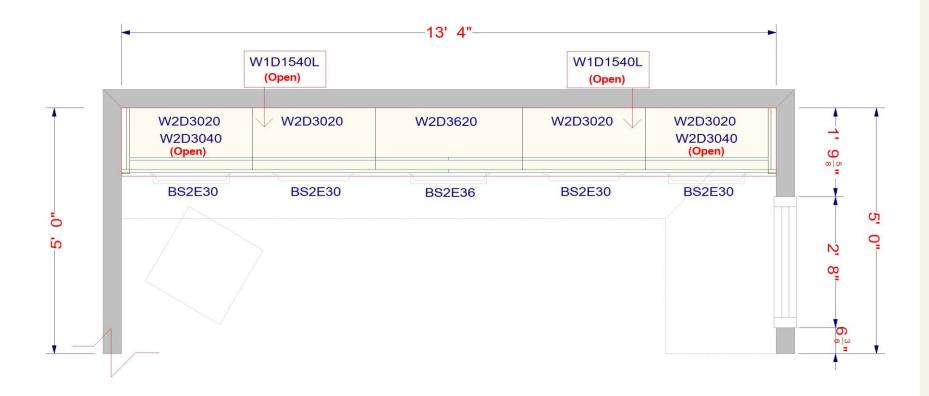

# Floor Plans

- Top View
- Floor Plan
- Panel

These are schematic drawings of your media center with measurements as seen from above. You'll see the overall space layout. All walls, doors, windows and walkways are included.

All dimensions size designations given are subject to verification on job site and adjustment to fit job conditions.

#### Floor Plan