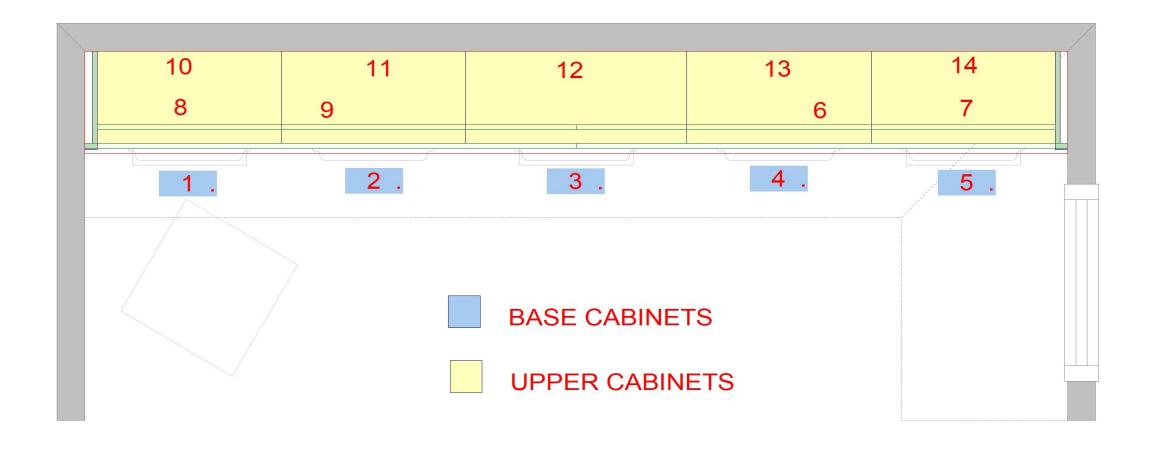

# Floor Plans

- Top View
- Floor Plan
- Panel

These are schematic drawings of your media center with measurements as seen from above. You'll see the overall space layout. All walls, doors, windows and walkways are included.

#### **FP Numbered**