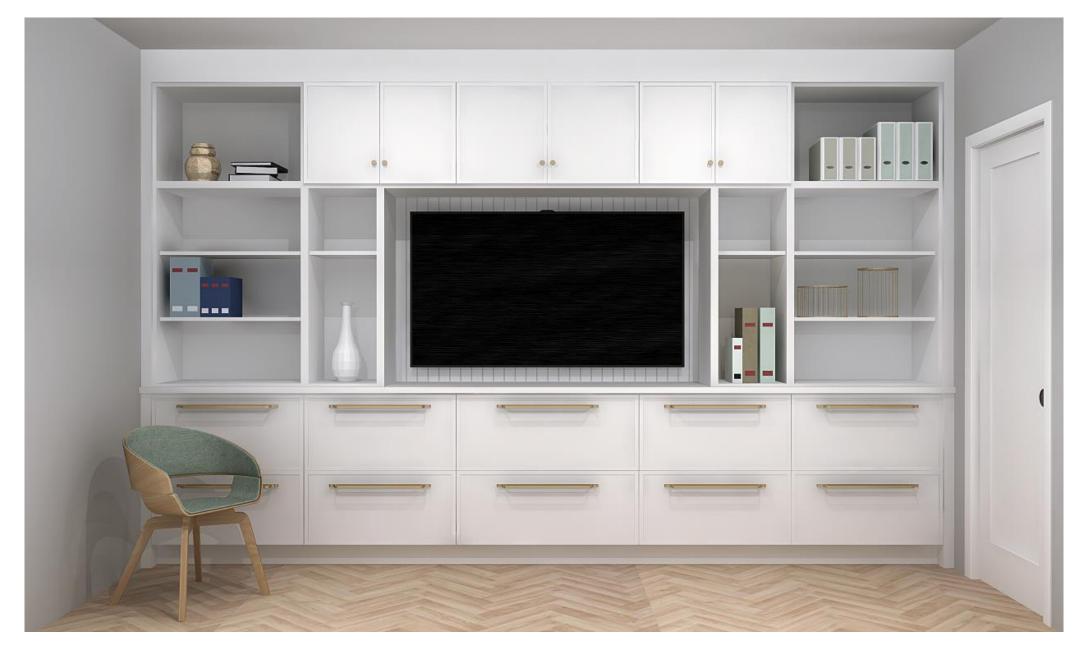

We designed your IKEA Media center With Semihandmade Doors:

# **SSS Quarterline White**

# Elevations & Rendering

We use media center industry professional software to produce high-quality color **renderings**. You'll truly be able to see and understand your entire media center.

The **Elevations** are vertical views of your media center walls. It's the easiest and most detailed way to know the specifics for each cabinet along the wall. This allows you to review measurements and cabinet distribution.

## Your Design:

**Door Style:** 

SHM SSS Quarterline White

Cabinet Frame Finish: White

**Drawers:** Maximera

Ceiling Height: 102"

Wall Cabinet alignment: 95 5/8"

**IKEA Countertop:** 

LILLTRÄSK countertop, White/laminate