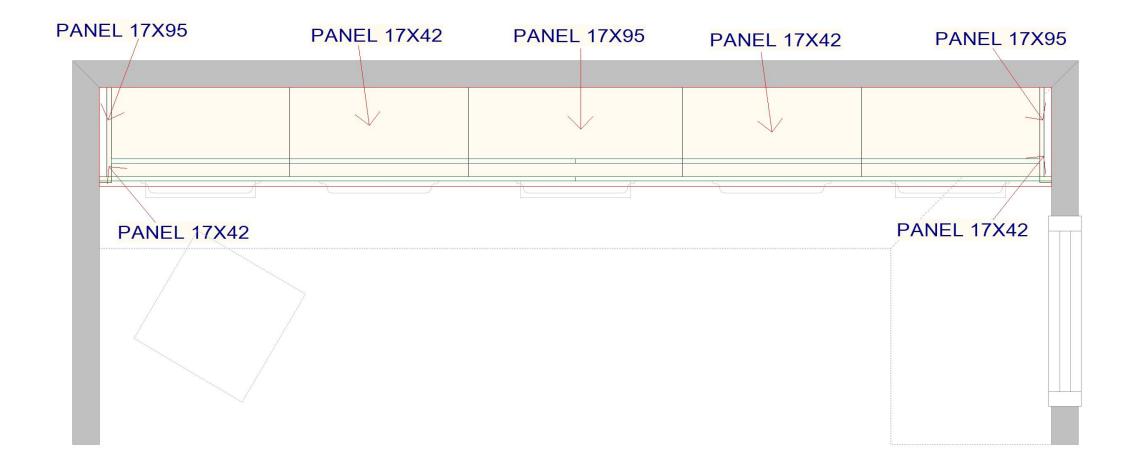

# Floor Plans

- Top View
- Floor Plan
- Panel

These are schematic drawings of your media center with measurements as seen from above. You'll see the overall space layout. All walls, doors, windows and walkways are included.

#### **FP Panel**