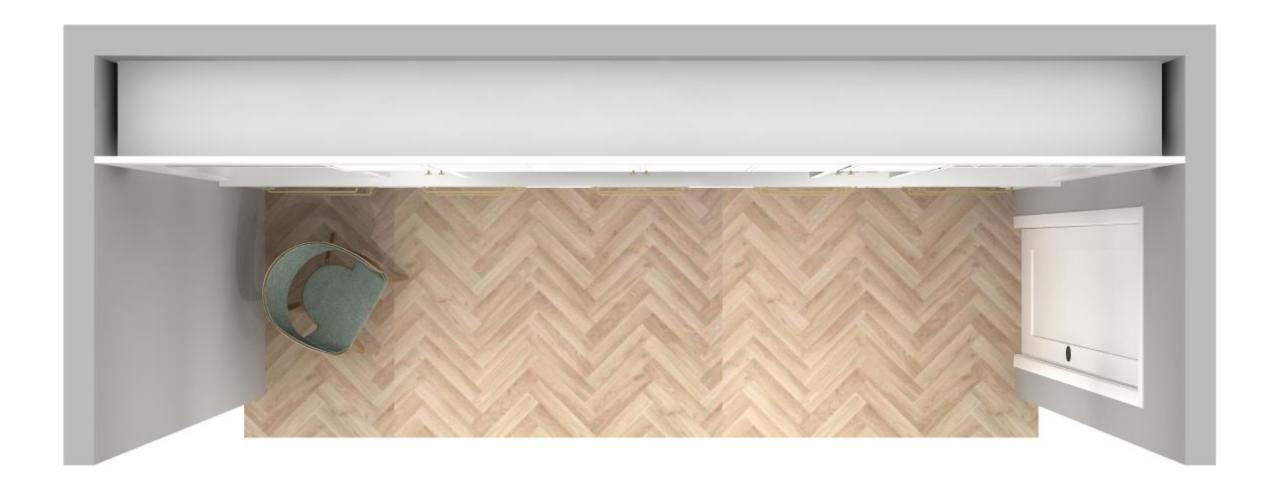

# Floor Plans

- Top View
- Floor Plan
- Panel

These are schematic drawings of your media center with measurements as seen from above. You'll see the overall space layout. All walls, doors, windows and walkways are included.

All dimensions size designations given are subject to verification on job site and adjustment to fit job conditions.

# **Top View**