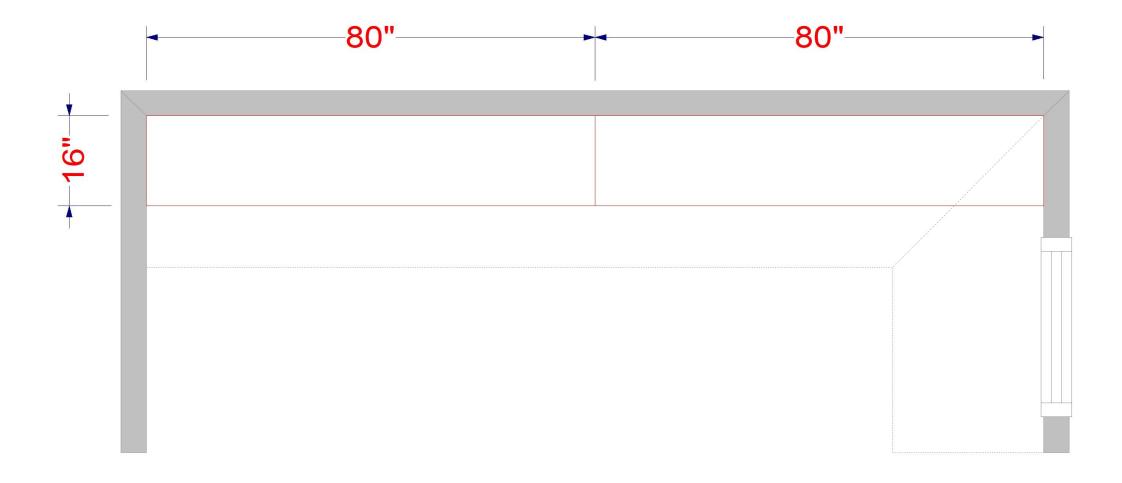

# Floor Plans

- Top View
- Floor Plan
- Panel

These are schematic drawings of your media center with measurements as seen from above. You'll see the overall space layout. All walls, doors, windows and walkways are included.

# **Top View**

#### Floor Plan