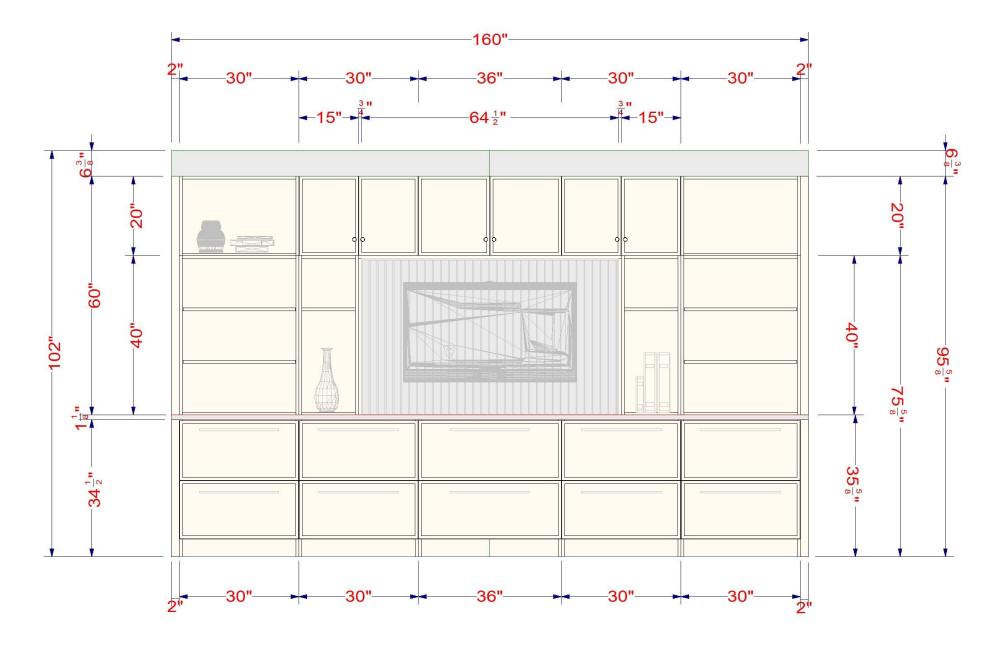

# Elevations & Rendering

We use media center industry professional software to produce high-quality color **renderings**. You'll truly be able to see and understand your entire media center.

The **Elevations** are vertical views of your media center walls. It's the easiest and most detailed way to know the specifics for each cabinet along the wall. This allows you to review measurements and cabinet distribution.

All dimensions size designations given are subject to verification on job site and adjustment to fit job conditions.

02

## Your Design:

**Door Style:** 

SHM SSS Quarterline White

Cabinet Frame Finish: White

**Drawers:** Maximera

Ceiling Height: 102"

Wall Cabinet alignment: 95 5/8"

**IKEA Countertop:** 