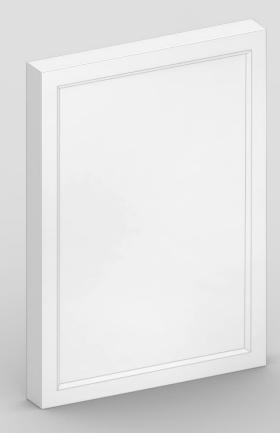

We designed your IKEA Media center With Semihandmade Doors:

# Elevations & Rendering

We use media center industry professional software to produce high-quality color **renderings**. You'll truly be able to see and understand your entire media center.

The **Elevations** are vertical views of your media center walls. It's the easiest and most detailed way to know the specifics for each cabinet along the wall. This allows you to review measurements and cabinet distribution.

## Your Design:

**Door Style:** 

SHM SSS Quarterline White

Cabinet Frame Finish: White

**Drawers:** Maximera

Ceiling Height: 102"

Wall Cabinet alignment: 95 5/8"

**IKEA Countertop:** 