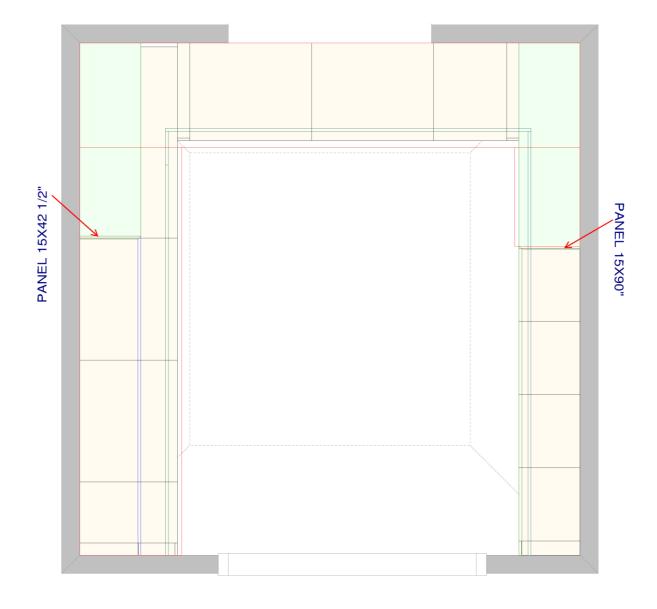

### Floor Plans

- Floor Plan
- Panel
- Countertop
- Numbered Floor Plan

These are schematic drawings of your pantry with measurements as seen from above. You'll see the overall space layout. All walls, doors, windows and walkways are included.

#### **FP Panel**