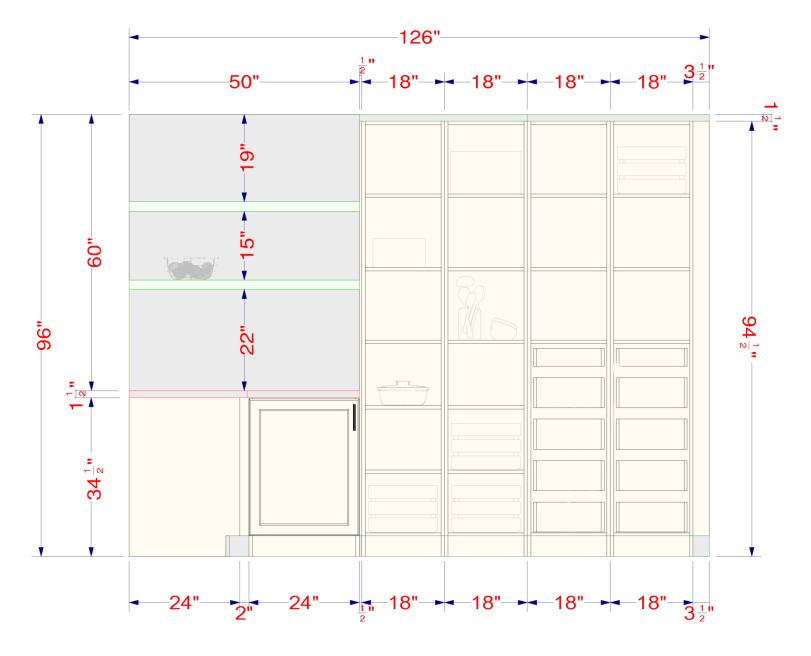

# Elevations & Rendering

We use pantry industry professional software to produce high-quality color **renderings.** You'll truly be able to see and understand your entire pantry.

The **Elevations** are vertical views of your pantry walls. It's the easiest and most detailed way to know the specifics for each cabinet along the wall. This allows you to review measurements, appliance locations and cabinet distribution.

All dimensions size designations given are subject to verification on job site and adjustment to fit job conditions.

ELEV-2

ELEV-3