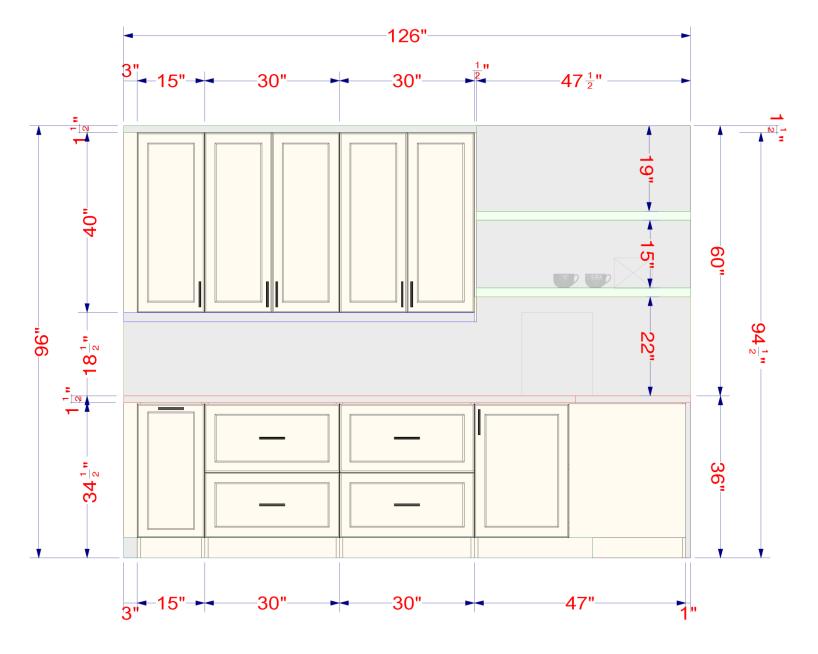

# Elevations & Rendering

We use pantry industry professional software to produce high-quality color **renderings.** You'll truly be able to see and understand your entire pantry.

The **Elevations** are vertical views of your pantry walls. It's the easiest and most detailed way to know the specifics for each cabinet along the wall. This allows you to review measurements, appliance locations and cabinet distribution.

All dimensions size designations given are subject to verification on job site and adjustment to fit job conditions.

ELEV-2

ELEV-3

#### Your Design:

Door Style: AXSTAD Matt white

Cabinet Frame Finish: White

**Drawers:** Maximera

Ceiling Height: 94 1/2"

Wall Cabinet alignment: 96"