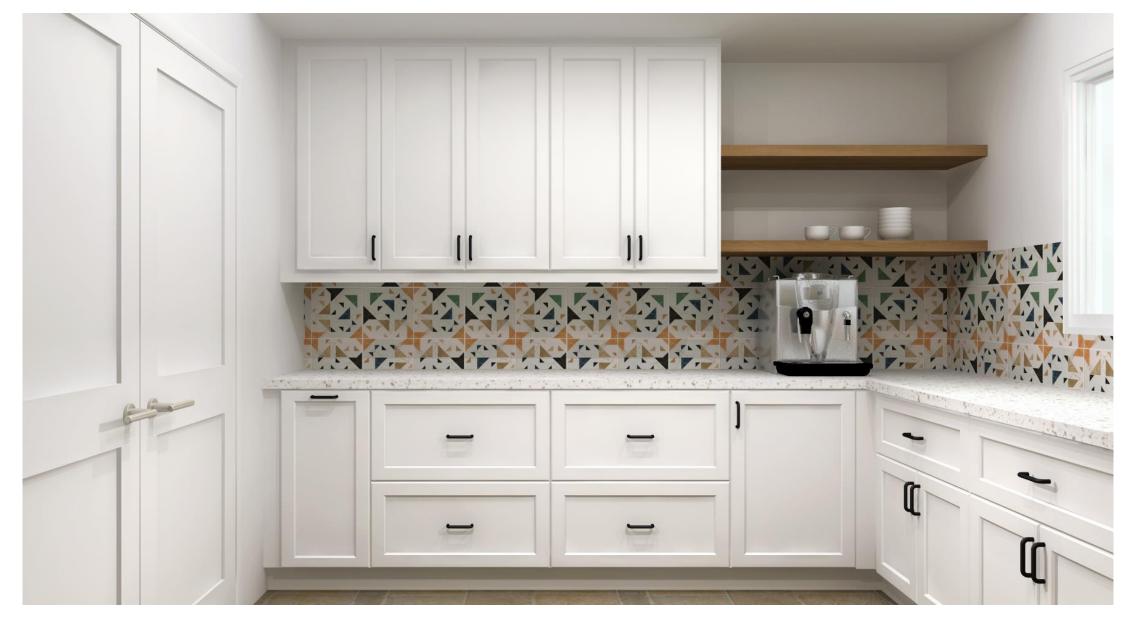

# Elevations & Rendering

We use pantry industry professional software to produce high-quality color **renderings.** You'll truly be able to see and understand your entire pantry.

The **Elevations** are vertical views of your pantry walls. It's the easiest and most detailed way to know the specifics for each cabinet along the wall. This allows you to review measurements, appliance locations and cabinet distribution.

All dimensions size designations given are subject to verification on job site and adjustment to fit job conditions.

ELEV-2

ELEV-3