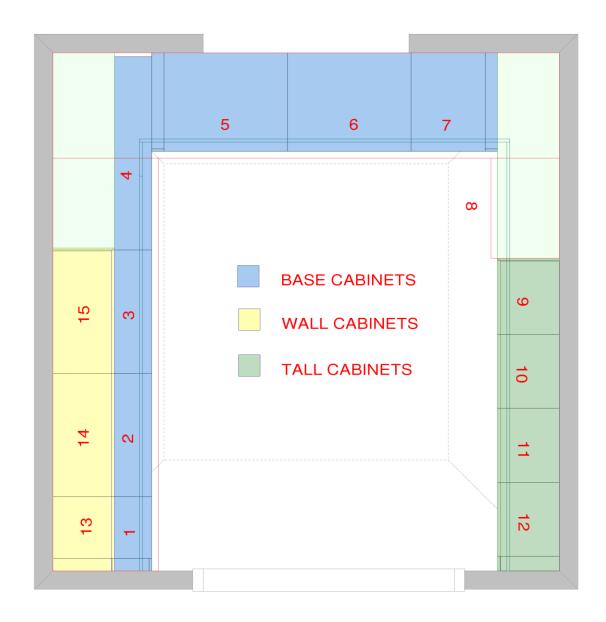

### Floor Plans

- Floor Plan
- Panel
- Countertop
- Numbered Floor Plan

These are schematic drawings of your pantry with measurements as seen from above. You'll see the overall space layout. All walls, doors, windows and walkways are included.

#### **FP** countertop

**FP- Numbered** 