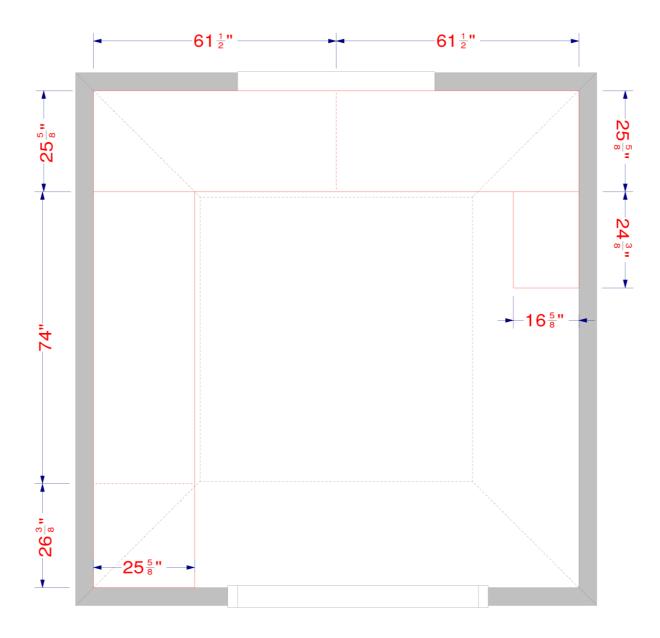

### Floor Plans

- Floor Plan
- Panel
- Countertop
- Numbered Floor Plan

These are schematic drawings of your pantry with measurements as seen from above. You'll see the overall space layout. All walls, doors, windows and walkways are included.

#### **FP** countertop

**FP- Numbered** 