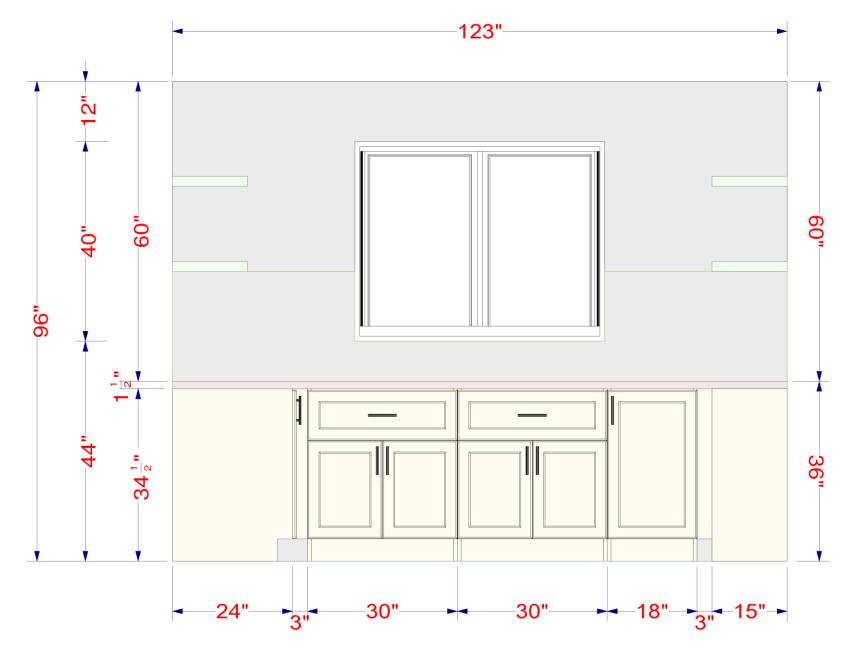

# Elevations & Rendering

We use pantry industry professional software to produce high-quality color **renderings.** You'll truly be able to see and understand your entire pantry.

The **Elevations** are vertical views of your pantry walls. It's the easiest and most detailed way to know the specifics for each cabinet along the wall. This allows you to review measurements, appliance locations and cabinet distribution.

All dimensions size designations given are subject to verification on job site and adjustment to fit job conditions.

ELEV-2

ELEV-3