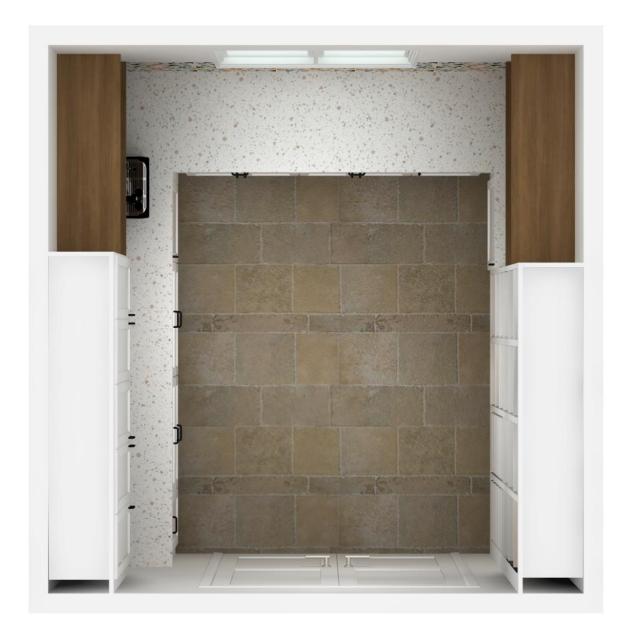

# Elevations & Rendering

We use pantry industry professional software to produce high-quality color **renderings.** You'll truly be able to see and understand your entire pantry.

The **Elevations** are vertical views of your pantry walls. It's the easiest and most detailed way to know the specifics for each cabinet along the wall. This allows you to review measurements, appliance locations and cabinet distribution.

All dimensions size designations given are subject to verification on job site and adjustment to fit job conditions.

ELEV-2

ELEV-3