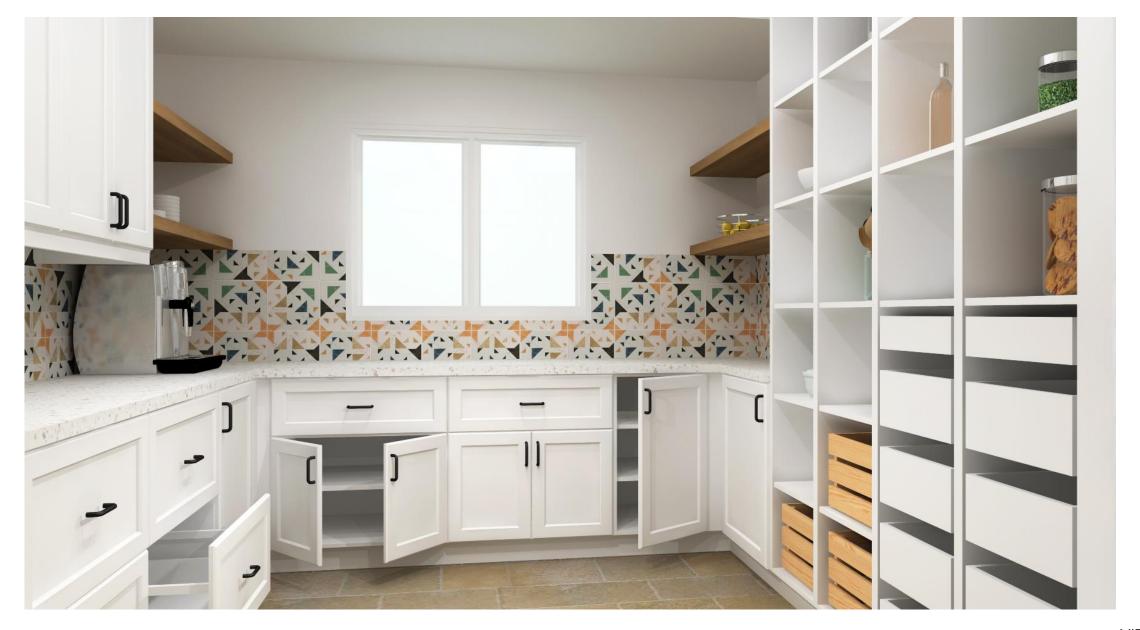

# Elevations & Rendering

We use pantry industry professional software to produce high-quality color **renderings.** You'll truly be able to see and understand your entire pantry.

The **Elevations** are vertical views of your pantry walls. It's the easiest and most detailed way to know the specifics for each cabinet along the wall. This allows you to review measurements, appliance locations and cabinet distribution.

All dimensions size designations given are subject to verification on job site and adjustment to fit job conditions.

ELEV-2

ELEV-3