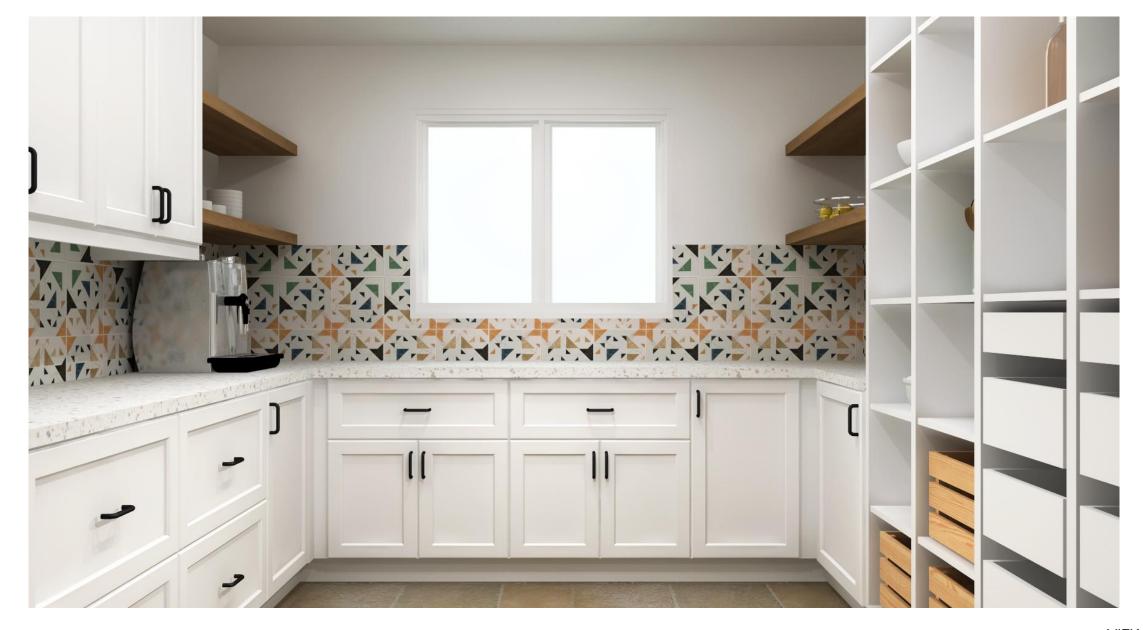

# Elevations & Rendering

We use pantry industry professional software to produce high-quality color **renderings.** You'll truly be able to see and understand your entire pantry.

The **Elevations** are vertical views of your pantry walls. It's the easiest and most detailed way to know the specifics for each cabinet along the wall. This allows you to review measurements, appliance locations and cabinet distribution.

All dimensions size designations given are subject to verification on job site and adjustment to fit job conditions.

ELEV-2

ELEV-3