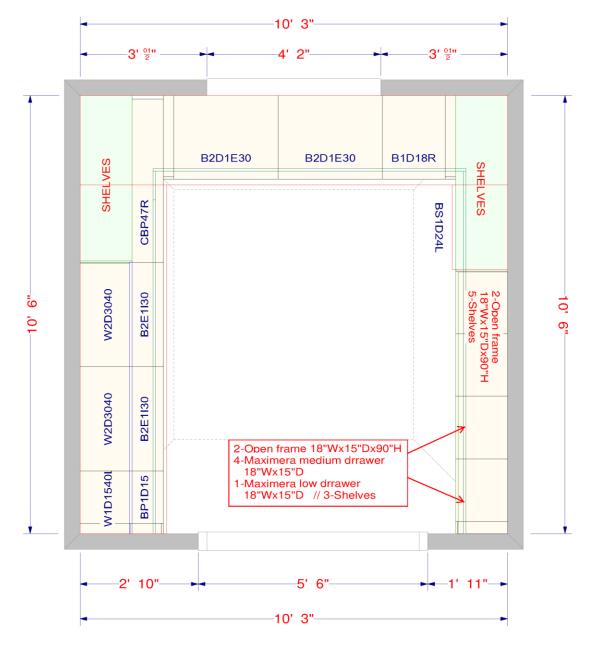

### Floor Plans

- Floor Plan
- Panel
- Countertop
- Numbered Floor Plan

These are schematic drawings of your pantry with measurements as seen from above. You'll see the overall space layout. All walls, doors, windows and walkways are included.

All dimensions size designations given are subject to verification on job site and adjustment to fit job conditions.

#### **Top View**

#### Floor Plan

#### Your Design:

Door Style: AXSTAD Matt white

Cabinet Frame Finish: White

**Drawers:** Maximera

Ceiling Height: 94 1/2"

Wall Cabinet alignment: 96"