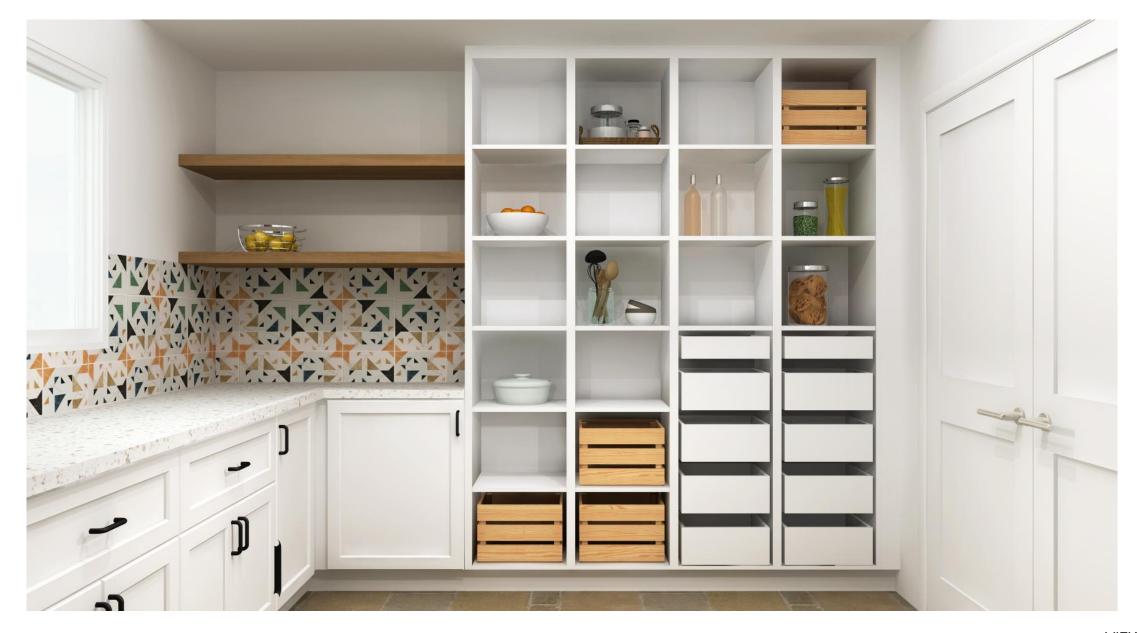

# Elevations & Rendering

We use pantry industry professional software to produce high-quality color **renderings.** You'll truly be able to see and understand your entire pantry.

The **Elevations** are vertical views of your pantry walls. It's the easiest and most detailed way to know the specifics for each cabinet along the wall. This allows you to review measurements, appliance locations and cabinet distribution.

All dimensions size designations given are subject to verification on job site and adjustment to fit job conditions.

ELEV-2

ELEV-3